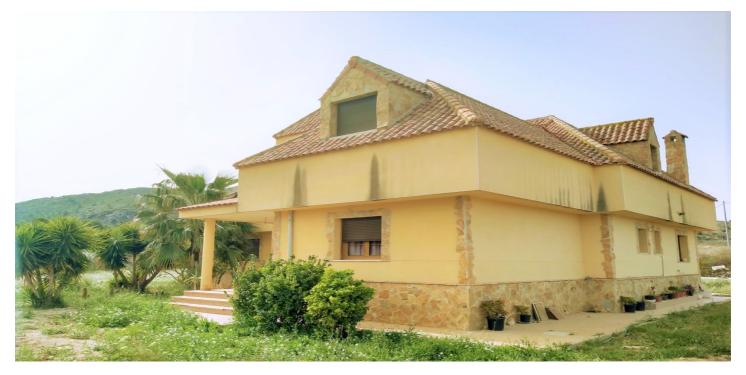

449 995 €

Référence: RS17120 Chambres: 5 Bain: 3 Terrain: 10 000m<sup>2</sup> Construite: 380m<sup>2</sup>

## Vinalopó Medio, Aspe

Beautifully designed exceptionally well-constructed French style country house offering 5 large bedrooms, 3 bathrooms, very large lounge diner, separate kitchen, ensuite bathroom, lovely large rooms and tall ceilings throughout, the grand proportions and quality materials used make this house feel of high quality, the condition of the home is very good and is ready to be moved into and enjoyed straight away, The large plot of land has potential as agricultural land and/or build a swimming pool etc...Surrounded by mountains and countryside under 5 minutes' drive from Hondon de los Nieves and Aspe and close to Hondon de los Frailes, La Romana and Alicante city. The international airport of Alicante is about 25 km away and the beach is 35 km away.We are specialists in the Costa Blanca and Costa Calida specialising in the Alicante and Murcia Inland regions with a particular emphasis on Elda, Pinoso, Aspe, Elche and surrounding areas. We are an established, well known and trusted company that has built a solid reputation amongst buyers and sellers since we began trading in 2004. We offer a complete service with no hidden charges or surprises, starting with sourcing the property, right through to completion, and an unrivalled after sales service which includes property management, building services, and general help and advice to make your new house a home. With a portfolio of well over 1400 properties for sale, we are confident that we can help, so just let us know your preferred property, budget and location, and we will do the rest.