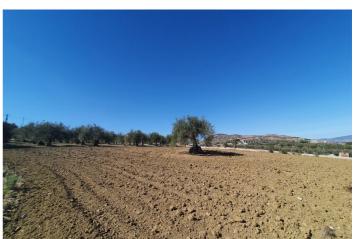

## Valle del Guadalhorce, Alhaurín el Grande

This beautiful plot of rustic land, measuring a generous 15,818m², is a unique opportunity for those looking for a large and versatile plot of land. The practically flat topography of the land facilitates any future project you may have in mind. Located in a quiet and serene environment, this land has an electrical connection point strategically located at the main entrance gate, making it easy to access electricity for any development you wish to carry out. In addition, it has access to water, with the possibility of easy connection to the municipal water network, as long as the corresponding permit is obtained from the Town Hall. A notable feature of this land is the possibility of building a generous size tool storage or agricultural warehouse of 160m². This option provides additional space for storage or agricultural activities, thus providing practical functionality to the land. Whether you dream of creating a rural retreat or establishing an agricultural project, this land offers the perfect canvas to bring your projects to life. It is not only a place of natural beauty, but also a space full of possibilities to turn your ideas into reality. Discover the infinite potential of this rustic land and make your dreams come true!