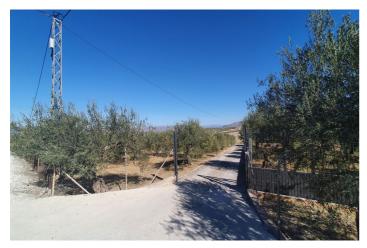

## Valle del Guadalhorce, Alhaurín el Grande

This beautiful plot of rustic land, measuring a generous 15,818m², is a unique opportunity for those looking for a large and versatile plot of land. The practically flat topography of the land facilitates any future project you may have in mind. Located in a quiet and serene environment, this land has an electrical connection point strategically located at the main entrance gate, making it easy to access electricity for any development you wish to carry out. In addition, it has access to water, with the possibility of easy connection to the municipal water network, as long as the corresponding permit is obtained from the Town Hall. A notable feature of this land is the possibility of building a generous size tool storage or agricultural warehouse of 160m². This option provides additional space for storage or agricultural activities, thus providing practical functionality to the land. Whether you dream of creating a rural retreat or establishing an agricultural project, this land offers the perfect canvas to bring your projects to life. It is not only a place of natural beauty, but also a space full of possibilities to turn your ideas into reality. Discover the infinite potential of this rustic land and make your dreams come true!