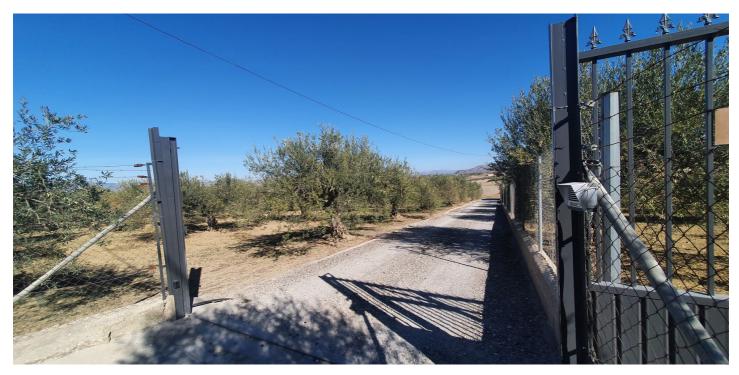

## Valle del Guadalhorce, Alhaurín el Grande

This beautiful plot of rustic land, measuring a generous 15,818m², is a unique opportunity for those looking for a large and versatile plot of land. The practically flat topography of the land facilitates any future project you may have in mind. Located in a quiet and serene environment, this land has an electrical connection point strategically located at the main entrance gate, making it easy to access electricity for any development you wish to carry out. In addition, it has access to water, with the possibility of easy connection to the municipal water network, as long as the corresponding permit is obtained from the Town Hall. A notable feature of this land is the possibility of building a generous size tool storage or agricultural warehouse of 160m². This option provides additional space for storage or agricultural activities, thus providing practical functionality to the land. Whether you dream of creating a rural retreat or establishing an agricultural project, this land offers the perfect canvas to bring your projects to life. It is not only a place of natural beauty, but also a space full of possibilities to turn your ideas into reality. Discover the infinite potential of this rustic land and make your dreams come true!