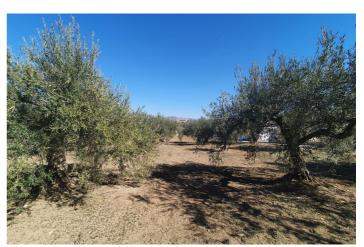

## Valle del Guadalhorce, Alhaurín el Grande

This beautiful plot of rustic land, measuring a generous 15,818m², is a unique opportunity for those looking for a large and versatile plot of land. The practically flat topography of the land facilitates any future project you may have in mind. Located in a quiet and serene environment, this land has an electrical connection point strategically located at the main entrance gate, making it easy to access electricity for any development you wish to carry out. In addition, it has access to water, with the possibility of easy connection to the municipal water network, as long as the corresponding permit is obtained from the Town Hall. A notable feature of this land is the possibility of building a generous size tool storage or agricultural warehouse of 160m². This option provides additional space for storage or agricultural activities, thus providing practical functionality to the land. Whether you dream of creating a rural retreat or establishing an agricultural project, this land offers the perfect canvas to bring your projects to life. It is not only a place of natural beauty, but also a space full of possibilities to turn your ideas into reality. Discover the infinite potential of this rustic land and make your dreams come true!