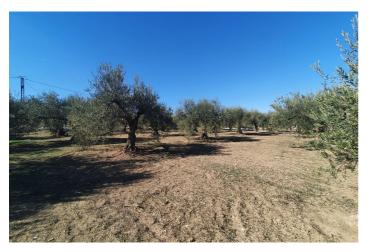

## Valle del Guadalhorce, Alhaurín el Grande

This beautiful plot of rustic land, measuring a generous 15,818m², is a unique opportunity for those looking for a large and versatile plot of land. The practically flat topography of the land facilitates any future project you may have in mind. Located in a quiet and serene environment, this land has an electrical connection point strategically located at the main entrance gate, making it easy to access electricity for any development you wish to carry out. In addition, it has access to water, with the possibility of easy connection to the municipal water network, as long as the corresponding permit is obtained from the Town Hall. A notable feature of this land is the possibility of building a generous size tool storage or agricultural warehouse of 160m². This option provides additional space for storage or agricultural activities, thus providing practical functionality to the land. Whether you dream of creating a rural retreat or establishing an agricultural project, this land offers the perfect canvas to bring your projects to life. It is not only a place of natural beauty, but also a space full of possibilities to turn your ideas into reality. Discover the infinite potential of this rustic land and make your dreams come true!