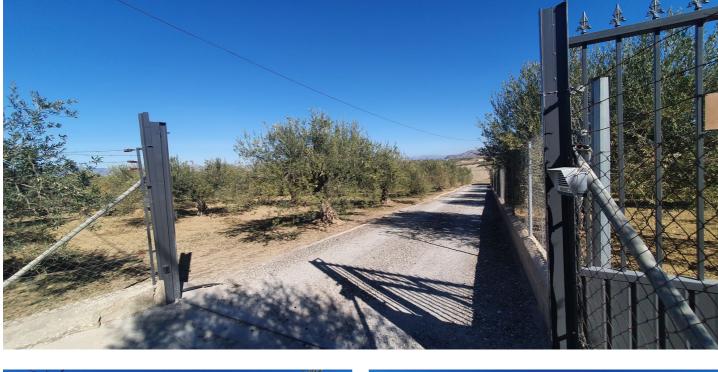

## Valle del Guadalhorce, Alhaurín el Grande

This beautiful plot of rustic land, measuring a generous 15,818m<sup>2</sup>, is a unique opportunity for those looking for a large and versatile plot of land. The practically flat topography of the land facilitates any future project you may have in mind. Located in a quiet and serene environment, this land has an electrical connection point strategically located at the main entrance gate, making it easy to access electricity for any development you wish to carry out. In addition, it has access to water, with the possibility of easy connection to the municipal water network, as long as the corresponding permit is obtained from the Town Hall. A notable feature of this land is the possibility of building a generous size tool storage or agricultural warehouse of 160m<sup>2</sup>. This option provides additional space for storage or agricultural activities, thus providing practical functionality to the land. Whether you dream of creating a rural retreat or establishing an agricultural project, this land offers the perfect canvas to bring your projects to life. It is not only a place of natural beauty, but also a space full of possibilities to turn your ideas into reality. Discover the infinite potential of this rustic land and make your dreams come true!