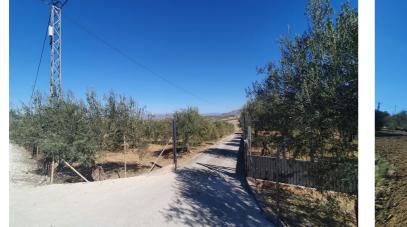

## Valle del Guadalhorce, Alhaurín el Grande

This beautiful plot of rustic land, measuring a generous 15,818m<sup>2</sup>, is a unique opportunity for those looking for a large and versatile plot of land. The practically flat topography of the land facilitates any future project you may have in mind. Located in a quiet and serene environment, this land has an electrical connection point strategically located at the main entrance gate, making it easy to access electricity for any development you wish to carry out. In addition, it has access to water, with the possibility of easy connection to the municipal water network, as long as the corresponding permit is obtained from the Town Hall. A notable feature of this land is the possibility of building a generous size tool storage or agricultural warehouse of 160m<sup>2</sup>. This option provides additional space for storage or agricultural activities, thus providing practical functionality to the land. Whether you dream of creating a rural retreat or establishing an agricultural project, this land offers the perfect canvas to bring your projects to life. It is not only a place of natural beauty, but also a space full of possibilities to turn your ideas into reality. Discover the infinite potential of this rustic land and make your dreams come true!