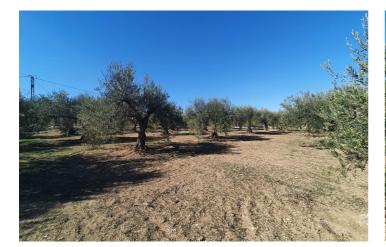

## Valle del Guadalhorce, Alhaurín el Grande

This beautiful plot of rustic land, measuring a generous 15,818m<sup>2</sup>, is a unique opportunity for those looking for a large and versatile plot of land. The practically flat topography of the land facilitates any future project you may have in mind. Located in a quiet and serene environment, this land has an electrical connection point strategically located at the main entrance gate, making it easy to access electricity for any development you wish to carry out. In addition, it has access to water, with the possibility of easy connection to the municipal water network, as long as the corresponding permit is obtained from the Town Hall. A notable feature of this land is the possibility of building a generous size tool storage or agricultural warehouse of 160m<sup>2</sup>. This option provides additional space for storage or agricultural activities, thus providing practical functionality to the land. Whether you dream of creating a rural retreat or establishing an agricultural project, this land offers the perfect canvas to bring your projects to life. It is not only a place of natural beauty, but also a space full of possibilities to turn your ideas into reality. Discover the infinite potential of this rustic land and make your dreams come true!