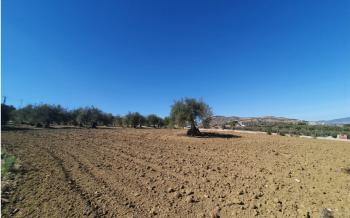

## Valle del Guadalhorce, Alhaurín el Grande

This beautiful plot of rustic land, measuring a generous 15,818m<sup>2</sup>, is a unique opportunity for those looking for a large and versatile plot of land. The practically flat topography of the land facilitates any future project you may have in mind. Located in a quiet and serene environment, this land has an electrical connection point strategically located at the main entrance gate, making it easy to access electricity for any development you wish to carry out. In addition, it has access to water, with the possibility of easy connection to the municipal water network, as long as the corresponding permit is obtained from the Town Hall. A notable feature of this land is the possibility of building a generous size tool storage or agricultural warehouse of 160m<sup>2</sup>. This option provides additional space for storage or agricultural activities, thus providing practical functionality to the land. Whether you dream of creating a rural retreat or establishing an agricultural project, this land offers the perfect canvas to bring your projects to life. It is not only a place of natural beauty, but also a space full of possibilities to turn your ideas into reality. Discover the infinite potential of this rustic land and make your dreams come true!