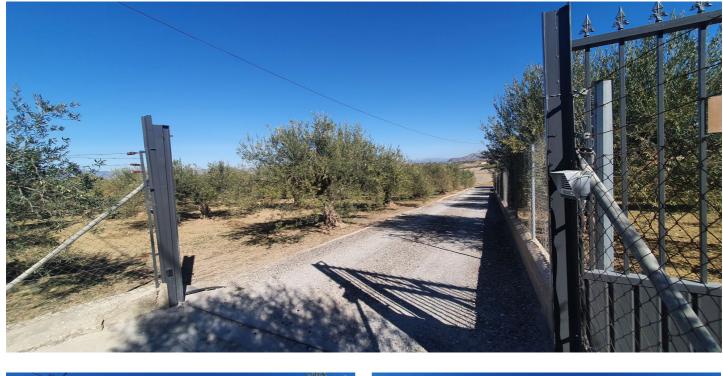

## Valle del Guadalhorce, Alhaurín el Grande

This beautiful plot of rustic land, measuring a generous 15,818m<sup>2</sup>, is a unique opportunity for those looking for a large and versatile plot of land. The practically flat topography of the land facilitates any future project you may have in mind. Located in a quiet and serene environment, this land has an electrical connection point strategically located at the main entrance gate, making it easy to access electricity for any development you wish to carry out. In addition, it has access to water, with the possibility of easy connection to the municipal water network, as long as the corresponding permit is obtained from the Town Hall. A notable feature of this land is the possibility of building a generous size tool storage or agricultural warehouse of 160m<sup>2</sup>. This option provides additional space for storage or agricultural activities, thus providing practical functionality to the land. Whether you dream of creating a rural retreat or establishing an agricultural project, this land offers the perfect canvas to bring your projects to life. It is not only a place of natural beauty, but also a space full of possibilities to turn your ideas into reality. Discover the infinite potential of this rustic land and make your dreams come true!