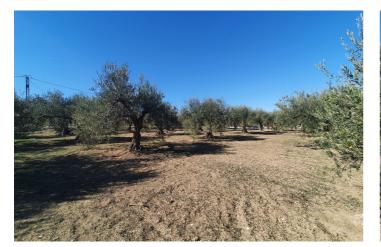

## Valle del Guadalhorce, Alhaurín el Grande

This beautiful plot of rustic land, measuring a generous 15,818m<sup>2</sup>, is a unique opportunity for those looking for a large and versatile plot of land. The practically flat topography of the land facilitates any future project you may have in mind. Located in a quiet and serene environment, this land has an electrical connection point strategically located at the main entrance gate, making it easy to access electricity for any development you wish to carry out. In addition, it has access to water, with the possibility of easy connection to the municipal water network, as long as the corresponding permit is obtained from the Town Hall. A notable feature of this land is the possibility of building a generous size tool storage or agricultural warehouse of 160m<sup>2</sup>. This option provides additional space for storage or agricultural activities, thus providing practical functionality to the land. Whether you dream of creating a rural retreat or establishing an agricultural project, this land offers the perfect canvas to bring your projects to life. It is not only a place of natural beauty, but also a space full of possibilities to turn your ideas into reality. Discover the infinite potential of this rustic land and make your dreams come true!