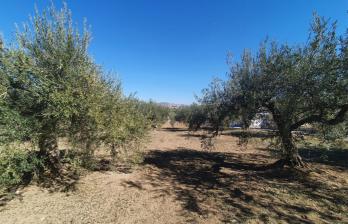

## Valle del Guadalhorce, Alhaurín el Grande

This beautiful plot of rustic land, measuring a generous 15,818m<sup>2</sup>, is a unique opportunity for those looking for a large and versatile plot of land. The practically flat topography of the land facilitates any future project you may have in mind. Located in a quiet and serene environment, this land has an electrical connection point strategically located at the main entrance gate, making it easy to access electricity for any development you wish to carry out. In addition, it has access to water, with the possibility of easy connection to the municipal water network, as long as the corresponding permit is obtained from the Town Hall. A notable feature of this land is the possibility of building a generous size tool storage or agricultural warehouse of 160m<sup>2</sup>. This option provides additional space for storage or agricultural activities, thus providing practical functionality to the land. Whether you dream of creating a rural retreat or establishing an agricultural project, this land offers the perfect canvas to bring your projects to life. It is not only a place of natural beauty, but also a space full of possibilities to turn your ideas into reality. Discover the infinite potential of this rustic land and make your dreams come true!