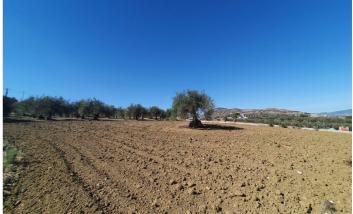

## Valle del Guadalhorce, Alhaurín el Grande

This beautiful plot of rustic land, measuring a generous 15,818m<sup>2</sup>, is a unique opportunity for those looking for a large and versatile plot of land. The practically flat topography of the land facilitates any future project you may have in mind. Located in a quiet and serene environment, this land has an electrical connection point strategically located at the main entrance gate, making it easy to access electricity for any development you wish to carry out. In addition, it has access to water, with the possibility of easy connection to the municipal water network, as long as the corresponding permit is obtained from the Town Hall. A notable feature of this land is the possibility of building a generous size tool storage or agricultural warehouse of 160m<sup>2</sup>. This option provides additional space for storage or agricultural activities, thus providing practical functionality to the land. Whether you dream of creating a rural retreat or establishing an agricultural project, this land offers the perfect canvas to bring your projects to life. It is not only a place of natural beauty, but also a space full of possibilities to turn your ideas into reality. Discover the infinite potential of this rustic land and make your dreams come true!