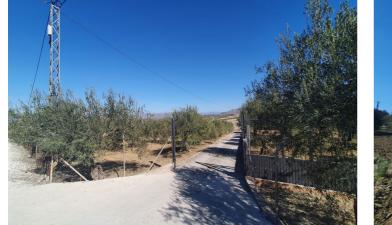

## Valle del Guadalhorce, Alhaurín el Grande

This beautiful plot of rustic land, measuring a generous 15,818m<sup>2</sup>, is a unique opportunity for those looking for a large and versatile plot of land. The practically flat topography of the land facilitates any future project you may have in mind. Located in a quiet and serene environment, this land has an electrical connection point strategically located at the main entrance gate, making it easy to access electricity for any development you wish to carry out. In addition, it has access to water, with the possibility of easy connection to the municipal water network, as long as the corresponding permit is obtained from the Town Hall. A notable feature of this land is the possibility of building a generous size tool storage or agricultural warehouse of 160m<sup>2</sup>. This option provides additional space for storage or agricultural activities, thus providing practical functionality to the land. Whether you dream of creating a rural retreat or establishing an agricultural project, this land offers the perfect canvas to bring your projects to life. It is not only a place of natural beauty, but also a space full of possibilities to turn your ideas into reality. Discover the infinite potential of this rustic land and make your dreams come true!