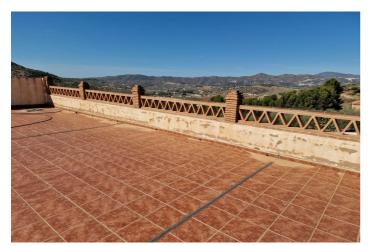

## Axarquía, Alcaucín

Casa Ernesto is a rare opportunity to take on a large established structure which currently has a complete 2 bed, 2 bath apartment with front covered terrace and patio leading up to a vast, open roof terrace with 360 views. Plus there is a further 250m2 of usable living space including a large underbuild which can also be utilised apart garage space, part living. Whilst being sold individually, Casa Ernesto is directly next door to a very successful Hotel which is on the market and could very much go hand in hand as an extension of the accommodation or staff quarters to Hotel Cortijo de Salia. Many possibilities with this rare opportunity and there is such a large space to reform its an interesting project for anyone wanting to create their own design and finish.