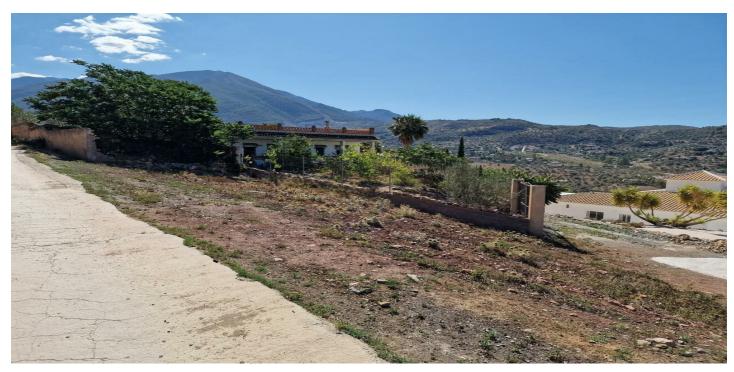

## Axarquía, Alcaucín

Casa Ernesto is a rare opportunity to take on a large established structure which currently has a complete 2 bed, 2 bath apartment with front covered terrace and patio leading up to a vast, open roof terrace with 360 views. Plus there is a further 250m2 of usable living space including a large underbuild which can also be utilised apart garage space, part living. Whilst being sold individually, Casa Ernesto is directly next door to a very successful Hotel which is on the market and could very much go hand in hand as an extension of the accommodation or staff quarters to Hotel Cortijo de Salia. Many possibilities with this rare opportunity and there is such a large space to reform its an interesting project for anyone wanting to create their own design and finish.