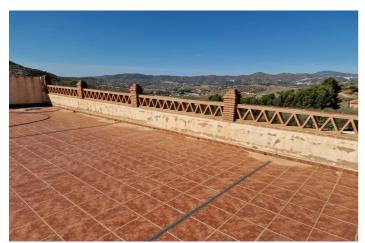

## Axarquía, Alcaucín

Casa Ernesto is a rare opportunity to take on a large established structure which currently has a complete 2 bed, 2 bath apartment with front covered terrace and patio leading up to a vast, open roof terrace with 360 views. Plus there is a further 250m2 of usable living space including a large underbuild which can also be utilised apart garage space, part living. Whilst being sold individually, Casa Ernesto is directly next door to a very successful Hotel which is on the market and could very much go hand in hand as an extension of the accommodation or staff quarters to Hotel Cortijo de Salia. Many possibilities with this rare opportunity and there is such a large space to reform its an interesting project for anyone wanting to create their own design and finish.