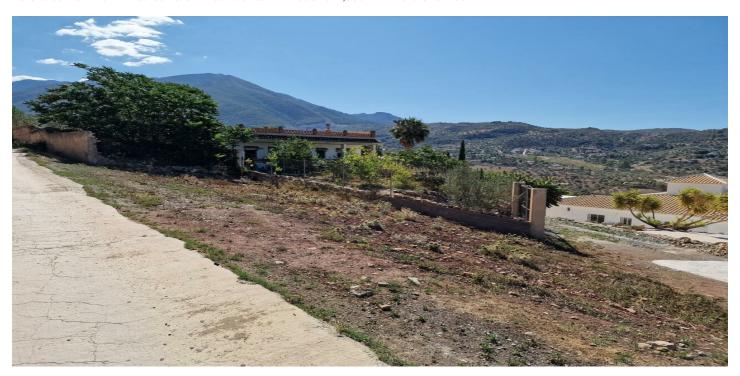

## Axarquía, Alcaucín

Casa Ernesto is a rare opportunity to take on a large established structure which currently has a complete 2 bed, 2 bath apartment with front covered terrace and patio leading up to a vast, open roof terrace with 360 views. Plus there is a further 250m2 of usable living space including a large underbuild which can also be utilised apart garage space, part living. Whilst being sold individually, Casa Ernesto is directly next door to a very successful Hotel which is on the market and could very much go hand in hand as an extension of the accommodation or staff quarters to Hotel Cortijo de Salia. Many possibilities with this rare opportunity and there is such a large space to reform its an interesting project for anyone wanting to create their own design and finish.