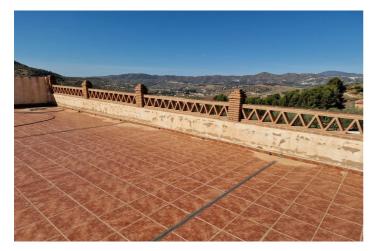

## Axarquía, Alcaucín

Casa Ernesto is a rare opportunity to take on a large established structure which currently has a complete 2 bed, 2 bath apartment with front covered terrace and patio leading up to a vast, open roof terrace with 360 views. Plus there is a further 250m2 of usable living space including a large underbuild which can also be utilised apart garage space, part living. Whilst being sold individually, Casa Ernesto is directly next door to a very successful Hotel which is on the market and could very much go hand in hand as an extension of the accommodation or staff quarters to Hotel Cortijo de Salia. Many possibilities with this rare opportunity and there is such a large space to reform its an interesting project for anyone wanting to create their own design and finish.