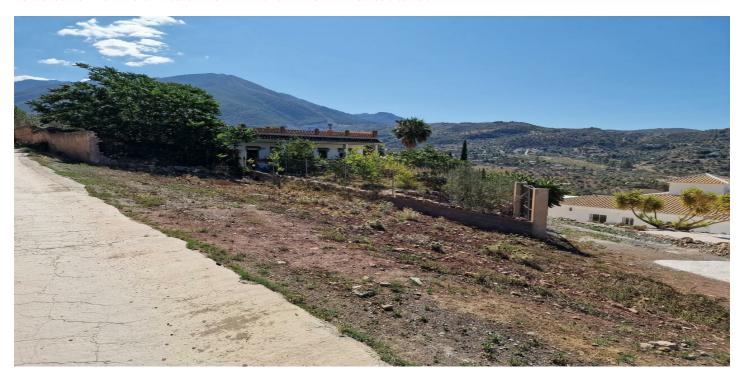

## Axarquía, Alcaucín

Casa Ernesto is a rare opportunity to take on a large established structure which currently has a complete 2 bed, 2 bath apartment with front covered terrace and patio leading up to a vast, open roof terrace with 360 views. Plus there is a further 250m2 of usable living space including a large underbuild which can also be utilised apart garage space, part living. Whilst being sold individually, Casa Ernesto is directly next door to a very successful Hotel which is on the market and could very much go hand in hand as an extension of the accommodation or staff quarters to Hotel Cortijo de Salia. Many possibilities with this rare opportunity and there is such a large space to reform its an interesting project for anyone wanting to create their own design and finish.