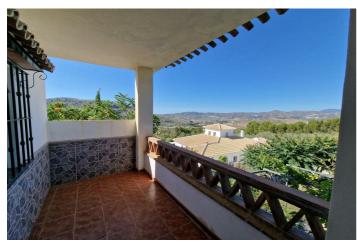

## Axarquía, Alcaucín

Casa Ernesto is a rare opportunity to take on a large established structure which currently has a complete 2 bed, 2 bath apartment with front covered terrace and patio leading up to a vast, open roof terrace with 360 views. Plus there is a further 250m2 of usable living space including a large underbuild which can also be utilised apart garage space, part living. Whilst being sold individually, Casa Ernesto is directly next door to a very successful Hotel which is on the market and could very much go hand in hand as an extension of the accommodation or staff quarters to Hotel Cortijo de Salia. Many possibilities with this rare opportunity and there is such a large space to reform its an interesting project for anyone wanting to create their own design and finish.