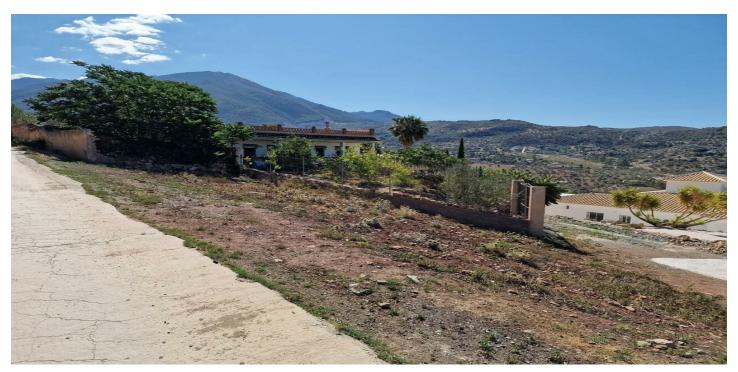

## Axarquía, Alcaucín

Casa Ernesto is a rare opportunity to take on a large established structure which currently has a complete 2 bed, 2 bath apartment with front covered terrace and patio leading up to a vast, open roof terrace with 360 views. Plus there is a further 250m2 of usable living space including a large underbuild which can also be utilised apart garage space, part living. Whilst being sold individually, Casa Ernesto is directly next door to a very successful Hotel which is on the market and could very much go hand in hand as an extension of the accommodation or staff quarters to Hotel Cortijo de Salia. Many possibilities with this rare opportunity and there is such a large space to reform its an interesting project for anyone wanting to create their own design and finish.