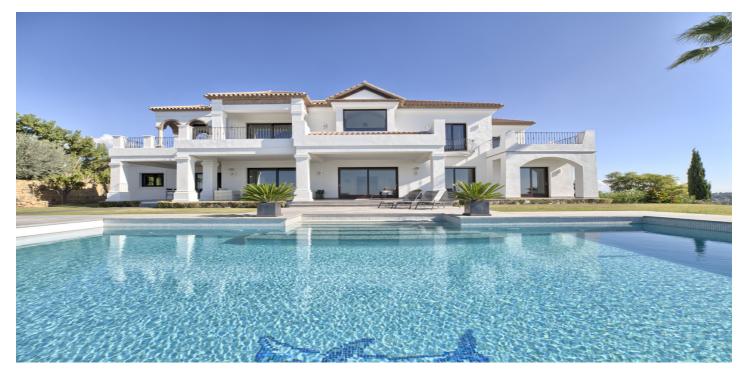

## Costa del Sol, Benahavís

Beautiful south facing 6 bed villa with spectacular views to the Mediterranean sea and the mountains. The property is distributed on the main floor in spacious hallway, large living area with fireplace, dining area with open plan fully fitted kitchen, three guest bedrooms sharing one bathroom, guest toilet and garage for 3 cars. There is direct access to the covered and uncovered terraces, the garden and the private heated pool. On the first floor we find the master bedroom suite, two guest bedrooms sharing one bathroom, and laundry room. Every bedroom has access to terraces and porches. On the lower floor there is a separate extra room/area with bathroom (fitness), storage and technical room. This villa is buit to the higuest quality standards and incorporates Italian marble floors, A/C with heating, underfloor heating and alarm system. It is located within a gated community with 24hrs. security. The location of the property is ideal, close to all amenities and the beach, 10 minutes to Puerto Banús. Next to the 5\* Villa Padierna Hotel with all its facilities.