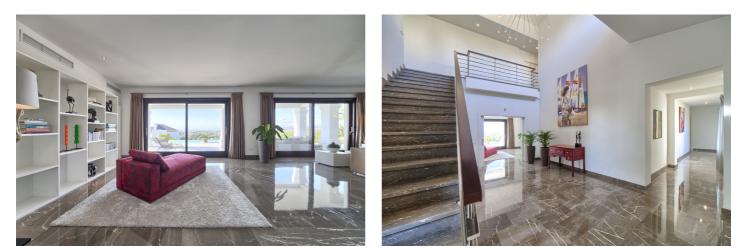

## Costa del Sol, Benahavís

Beautiful south facing 6 bed villa with spectacular views to the Mediterranean sea and the mountains. The property is distributed on the main floor in spacious hallway, large living area with fireplace, dining area with open plan fully fitted kitchen, three guest bedrooms sharing one bathroom, guest toilet and garage for 3 cars. There is direct access to the covered and uncovered terraces, the garden and the private heated pool. On the first floor we find the master bedroom suite, two guest bedrooms sharing one bathroom, and laundry room. Every bedroom has access to terraces and porches. On the lower floor there is a separate extra room/area with bathroom (fitness), storage and technical room. This villa is buit to the higuest quality standards and incorporates Italian marble floors, A/C with heating, underfloor heating and alarm system. It is located within a gated community with 24hrs. security. The location of the property is ideal, close to all amenities and the beach, 10 minutes to Puerto Banús. Next to the 5\* Villa Padierna Hotel with all its facilities.