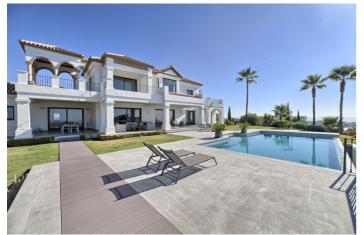

## Costa del Sol, Benahavís

Beautiful south facing 6 bed villa with spectacular views to the Mediterranean sea and the mountains. The property is distributed on the main floor in spacious hallway, large living area with fireplace, dining area with open plan fully fitted kitchen, three guest bedrooms sharing one bathroom, guest toilet and garage for 3 cars. There is direct access to the covered and uncovered terraces, the garden and the private heated pool. On the first floor we find the master bedroom suite, two guest bedrooms sharing one bathroom, and laundry room. Every bedroom has access to terraces and porches. On the lower floor there is a separate extra room/area with bathroom (fitness), storage and technical room. This villa is buit to the higuest quality standards and incorporates Italian marble floors, A/C with heating, underfloor heating and alarm system. It is located within a gated community with 24hrs. security. The location of the property is ideal, close to all amenities and the beach, 10 minutes to Puerto Banús. Next to the 5\* Villa Padierna Hotel with all its facilities.