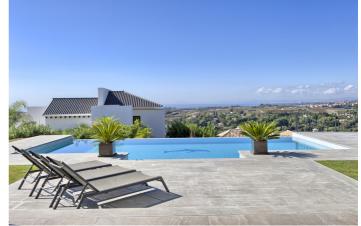

## Costa del Sol, Benahavís

Beautiful south facing 6 bed villa with spectacular views to the Mediterranean sea and the mountains. The property is distributed on the main floor in spacious hallway, large living area with fireplace, dining area with open plan fully fitted kitchen, three guest bedrooms sharing one bathroom, guest toilet and garage for 3 cars. There is direct access to the covered and uncovered terraces, the garden and the private heated pool. On the first floor we find the master bedroom suite, two guest bedrooms sharing one bathroom, and laundry room. Every bedroom has access to terraces and porches. On the lower floor there is a separate extra room/area with bathroom (fitness), storage and technical room. This villa is buit to the higuest quality standards and incorporates Italian marble floors, A/C with heating, underfloor heating and alarm system. It is located within a gated community with 24hrs. security. The location of the property is ideal, close to all amenities and the beach, 10 minutes to Puerto Banús. Next to the 5\* Villa Padierna Hotel with all its facilities.