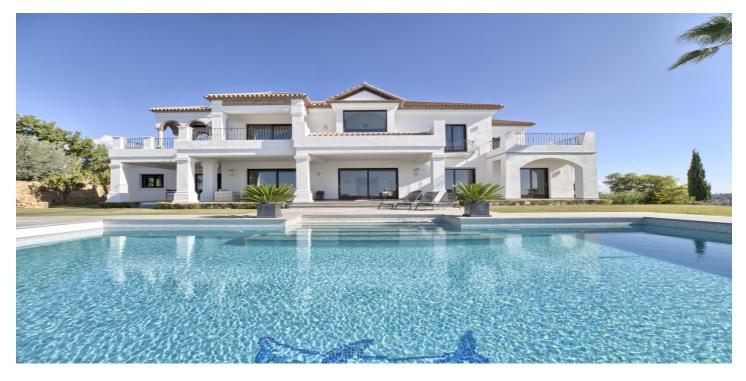

## Costa del Sol, Benahavís

Beautiful south facing 6 bed villa with spectacular views to the Mediterranean sea and the mountains. The property is distributed on the main floor in spacious hallway, large living area with fireplace, dining area with open plan fully fitted kitchen, three guest bedrooms sharing one bathroom, guest toilet and garage for 3 cars. There is direct access to the covered and uncovered terraces, the garden and the private heated pool. On the first floor we find the master bedroom suite, two guest bedrooms sharing one bathroom, and laundry room. Every bedroom has access to terraces and porches. On the lower floor there is a separate extra room/area with bathroom (fitness), storage and technical room. This villa is buit to the higuest quality standards and incorporates Italian marble floors, A/C with heating, underfloor heating and alarm system. It is located within a gated community with 24hrs. security. The location of the property is ideal, close to all amenities and the beach, 10 minutes to Puerto Banús. Next to the 5\* Villa Padierna Hotel with all its facilities.