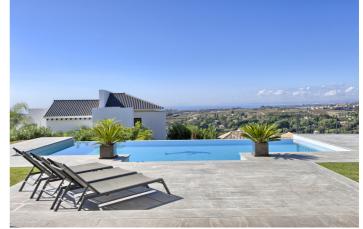

## Costa del Sol, Benahavís

Beautiful south facing 6 bed villa with spectacular views to the Mediterranean sea and the mountains. The property is distributed on the main floor in spacious hallway, large living area with fireplace, dining area with open plan fully fitted kitchen, three guest bedrooms sharing one bathroom, guest toilet and garage for 3 cars. There is direct access to the covered and uncovered terraces, the garden and the private heated pool. On the first floor we find the master bedroom suite, two guest bedrooms sharing one bathroom, and laundry room. Every bedroom has access to terraces and porches. On the lower floor there is a separate extra room/area with bathroom (fitness), storage and technical room. This villa is buit to the higuest quality standards and incorporates Italian marble floors, A/C with heating, underfloor heating and alarm system. It is located within a gated community with 24hrs. security. The location of the property is ideal, close to all amenities and the beach, 10 minutes to Puerto Banús. Next to the 5\* Villa Padierna Hotel with all its facilities.