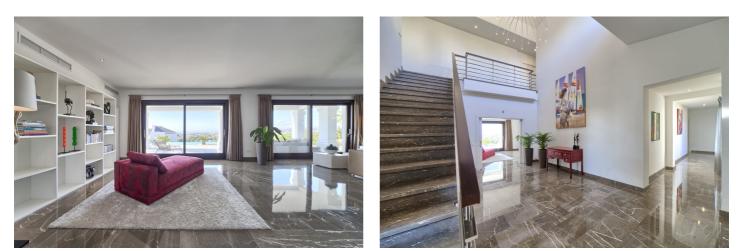

## Costa del Sol, Benahavís

Beautiful south facing 6 bed villa with spectacular views to the Mediterranean sea and the mountains. The property is distributed on the main floor in spacious hallway, large living area with fireplace, dining area with open plan fully fitted kitchen, three guest bedrooms sharing one bathroom, guest toilet and garage for 3 cars. There is direct access to the covered and uncovered terraces, the garden and the private heated pool. On the first floor we find the master bedroom suite, two guest bedrooms sharing one bathroom, and laundry room. Every bedroom has access to terraces and porches. On the lower floor there is a separate extra room/area with bathroom (fitness), storage and technical room. This villa is buit to the higuest quality standards and incorporates Italian marble floors, A/C with heating, underfloor heating and alarm system. It is located within a gated community with 24hrs. security. The location of the property is ideal, close to all amenities and the beach, 10 minutes to Puerto Banús. Next to the 5\* Villa Padierna Hotel with all its facilities.