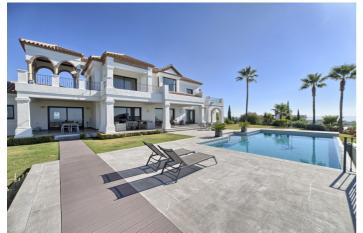

## Costa del Sol, Benahavís

Beautiful south facing 6 bed villa with spectacular views to the Mediterranean sea and the mountains. The property is distributed on the main floor in spacious hallway, large living area with fireplace, dining area with open plan fully fitted kitchen, three guest bedrooms sharing one bathroom, guest toilet and garage for 3 cars. There is direct access to the covered and uncovered terraces, the garden and the private heated pool. On the first floor we find the master bedroom suite, two guest bedrooms sharing one bathroom, and laundry room. Every bedroom has access to terraces and porches. On the lower floor there is a separate extra room/area with bathroom (fitness), storage and technical room. This villa is buit to the higuest quality standards and incorporates Italian marble floors, A/C with heating, underfloor heating and alarm system. It is located within a gated community with 24hrs. security. The location of the property is ideal, close to all amenities and the beach, 10 minutes to Puerto Banús. Next to the 5\* Villa Padierna Hotel with all its facilities.