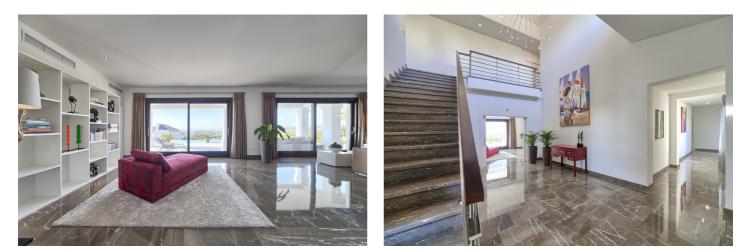

## Costa del Sol, Benahavís

Beautiful south facing 6 bed villa with spectacular views to the Mediterranean sea and the mountains. The property is distributed on the main floor in spacious hallway, large living area with fireplace, dining area with open plan fully fitted kitchen, three guest bedrooms sharing one bathroom, guest toilet and garage for 3 cars. There is direct access to the covered and uncovered terraces, the garden and the private heated pool. On the first floor we find the master bedroom suite, two guest bedrooms sharing one bathroom, and laundry room. Every bedroom has access to terraces and porches. On the lower floor there is a separate extra room/area with bathroom (fitness), storage and technical room. This villa is buit to the higuest quality standards and incorporates Italian marble floors, A/C with heating, underfloor heating and alarm system. It is located within a gated community with 24hrs. security. The location of the property is ideal, close to all amenities and the beach, 10 minutes to Puerto Banús. Next to the 5\* Villa Padierna Hotel with all its facilities.