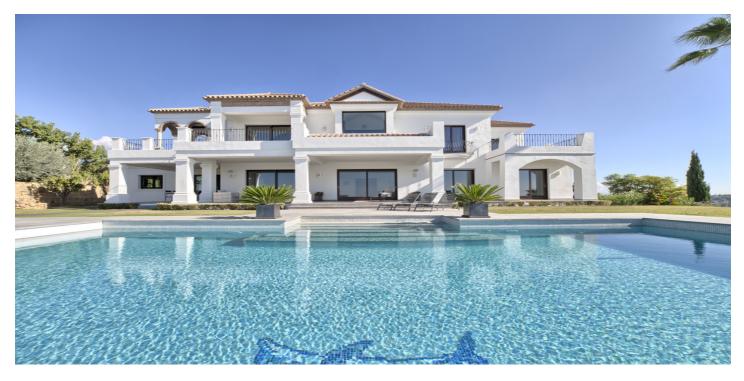

## Costa del Sol, Benahavís

Beautiful south facing 6 bed villa with spectacular views to the Mediterranean sea and the mountains. The property is distributed on the main floor in spacious hallway, large living area with fireplace, dining area with open plan fully fitted kitchen, three guest bedrooms sharing one bathroom, guest toilet and garage for 3 cars. There is direct access to the covered and uncovered terraces, the garden and the private heated pool. On the first floor we find the master bedroom suite, two guest bedrooms sharing one bathroom, and laundry room. Every bedroom has access to terraces and porches. On the lower floor there is a separate extra room/area with bathroom (fitness), storage and technical room. This villa is buit to the higuest quality standards and incorporates Italian marble floors, A/C with heating, underfloor heating and alarm system. It is located within a gated community with 24hrs. security. The location of the property is ideal, close to all amenities and the beach, 10 minutes to Puerto Banús. Next to the 5\* Villa Padierna Hotel with all its facilities.