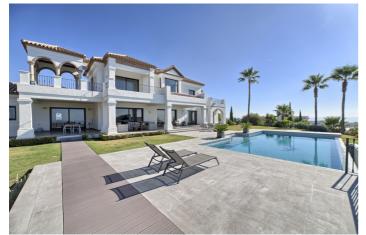

## Costa del Sol, Benahavís

Beautiful south facing 6 bed villa with spectacular views to the Mediterranean sea and the mountains. The property is distributed on the main floor in spacious hallway, large living area with fireplace, dining area with open plan fully fitted kitchen, three guest bedrooms sharing one bathroom, guest toilet and garage for 3 cars. There is direct access to the covered and uncovered terraces, the garden and the private heated pool. On the first floor we find the master bedroom suite, two guest bedrooms sharing one bathroom, and laundry room. Every bedroom has access to terraces and porches. On the lower floor there is a separate extra room/area with bathroom (fitness), storage and technical room. This villa is buit to the higuest quality standards and incorporates Italian marble floors, A/C with heating, underfloor heating and alarm system. It is located within a gated community with 24hrs. security. The location of the property is ideal, close to all amenities and the beach, 10 minutes to Puerto Banús. Next to the 5\* Villa Padierna Hotel with all its facilities.