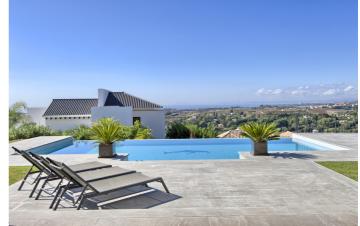

## Costa del Sol, Benahavís

Beautiful south facing 6 bed villa with spectacular views to the Mediterranean sea and the mountains. The property is distributed on the main floor in spacious hallway, large living area with fireplace, dining area with open plan fully fitted kitchen, three guest bedrooms sharing one bathroom, guest toilet and garage for 3 cars. There is direct access to the covered and uncovered terraces, the garden and the private heated pool. On the first floor we find the master bedroom suite, two guest bedrooms sharing one bathroom, and laundry room. Every bedroom has access to terraces and porches. On the lower floor there is a separate extra room/area with bathroom (fitness), storage and technical room. This villa is buit to the higuest quality standards and incorporates Italian marble floors, A/C with heating, underfloor heating and alarm system. It is located within a gated community with 24hrs. security. The location of the property is ideal, close to all amenities and the beach, 10 minutes to Puerto Banús. Next to the 5\* Villa Padierna Hotel with all its facilities.