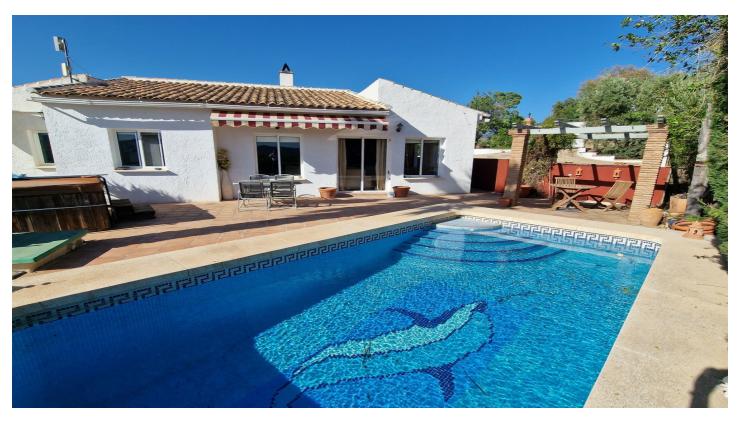

## Axarquía, La Viñuela

Casa Sensilla is located on an almost finished urbanisation, a short drive away from local amenities. The plot is fully fenced and walled with entrance gates to a parking area for 2 to 3 cars. The property has magnificent westerly facing views to the lake and mountains. Outside there is a brick built pergola ideal for alfresco dining, terraces with plenty of seating areas, trees and palms and a 6 x 3 m2 swimming pool. Inside, the house consists of an open plan living area which has plenty of large windows, glass doors, allowing lots of sunlight in. The lounge has a wood burner and AC unit. The kitchen is fully fitted with all appliances and granite work tops. There are 3 double bedrooms all with upgraded double glazed windows with mosquito nets, fitted wardrobes and ceiling fans. There is a general bathroom and a shower room. If you are looking for a one level villa in a quiet location but only a short distance to shops and bars then Casa Sensilla could be the property for you.