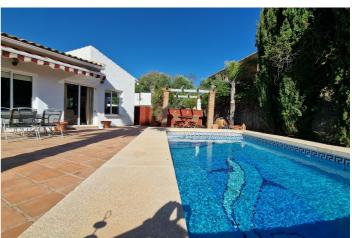

## Axarquía, La Viñuela

Casa Sensilla is located on an almost finished urbanisation, a short drive away from local amenities. The plot is fully fenced and walled with entrance gates to a parking area for 2 to 3 cars. The property has magnificent westerly facing views to the lake and mountains. Outside there is a brick built pergola ideal for alfresco dining, terraces with plenty of seating areas, trees and palms and a 6 x 3 m2 swimming pool. Inside, the house consists of an open plan living area which has plenty of large windows, glass doors, allowing lots of sunlight in. The lounge has a wood burner and AC unit. The kitchen is fully fitted with all appliances and granite work tops. There are 3 double bedrooms all with upgraded double glazed windows with mosquito nets, fitted wardrobes and ceiling fans. There is a general bathroom and a shower room. If you are looking for a one level villa in a quiet location but only a short distance to shops and bars then Casa Sensilla could be the property for you.