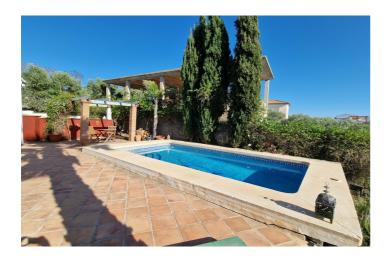

## Axarquía, La Viñuela

Casa Sensilla is located on an almost finished urbanisation, a short drive away from local amenities. The plot is fully fenced and walled with entrance gates to a parking area for 2 to 3 cars. The property has magnificent westerly facing views to the lake and mountains. Outside there is a brick built pergola ideal for alfresco dining, terraces with plenty of seating areas, trees and palms and a 6 x 3 m2 swimming pool. Inside, the house consists of an open plan living area which has plenty of large windows, glass doors, allowing lots of sunlight in. The lounge has a wood burner and AC unit. The kitchen is fully fitted with all appliances and granite work tops. There are 3 double bedrooms all with upgraded double glazed windows with mosquito nets, fitted wardrobes and ceiling fans. There is a general bathroom and a shower room. If you are looking for a one level villa in a quiet location but only a short distance to shops and bars then Casa Sensilla could be the property for you.