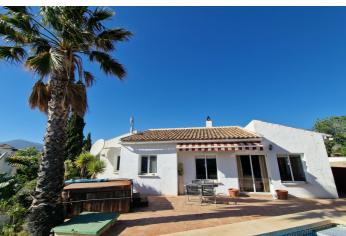

## Axarquía, La Viñuela

Casa Sensilla is located on an almost finished urbanisation, a short drive away from local amenities. The plot is fully fenced and walled with entrance gates to a parking area for 2 to 3 cars. The property has magnificent westerly facing views to the lake and mountains. Outside there is a brick built pergola ideal for alfresco dining, terraces with plenty of seating areas, trees and palms and a 6 x 3 m2 swimming pool. Inside, the house consists of an open plan living area which has plenty of large windows, glass doors, allowing lots of sunlight in. The lounge has a wood burner and AC unit. The kitchen is fully fitted with all appliances and granite work tops. There are 3 double bedrooms all with upgraded double glazed windows with mosquito nets, fitted wardrobes and ceiling fans. There is a general bathroom and a shower room. If you are looking for a one level villa in a quiet location but only a short distance to shops and bars then Casa Sensilla could be the property for you.