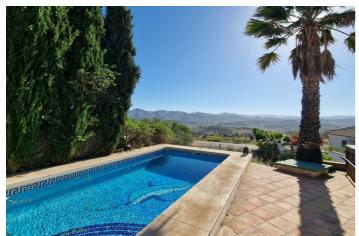

## Axarquía, La Viñuela

Casa Sensilla is located on an almost finished urbanisation, a short drive away from local amenities. The plot is fully fenced and walled with entrance gates to a parking area for 2 to 3 cars. The property has magnificent westerly facing views to the lake and mountains. Outside there is a brick built pergola ideal for alfresco dining, terraces with plenty of seating areas, trees and palms and a 6 x 3 m2 swimming pool. Inside, the house consists of an open plan living area which has plenty of large windows, glass doors, allowing lots of sunlight in. The lounge has a wood burner and AC unit. The kitchen is fully fitted with all appliances and granite work tops. There are 3 double bedrooms all with upgraded double glazed windows with mosquito nets, fitted wardrobes and ceiling fans. There is a general bathroom and a shower room. If you are looking for a one level villa in a quiet location but only a short distance to shops and bars then Casa Sensilla could be the property for you.