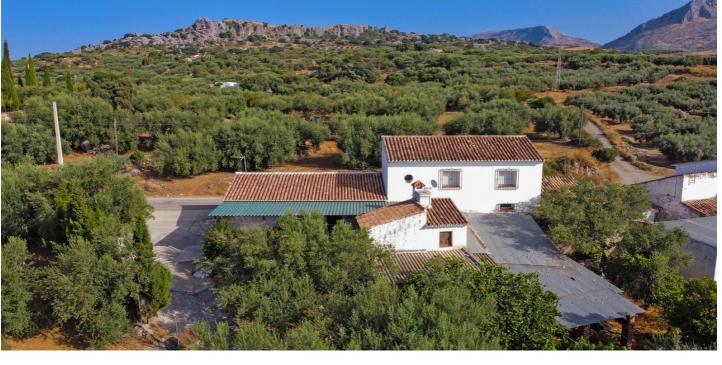

## Axarquía, Periana

Cortijo La Muela is a fully urban four bed, one bath Villa on two floors, based on total plot of 5600m2, of which 1200m2 is urban land, where the property has been built, with tarmac access and all mains services. Inside the property on the lower floor you will find a good sized living room and dining area, a smaller separate living room, a good sized bathroom, and two double bedrooms, leading upstairs you will find two good sized double bedrooms. Moving outside of the property there is a good sized terrace, which is currently used as a car port, with fantastic panoramic views of Viñuela reservoir, from the terrace you will find a separate small building with another small Living room with a open fire and a small kitchen, which could be joined to the main house to make extra space for a large kitchen. You can also find a number of out houses that are joined to the property, that in the past have been used for animals, and approximately 100 olive trees and fruit trees. This property has fantastic mountain, sea, and reservoir views, and would be perfect for someone looking for a project or a small farm.