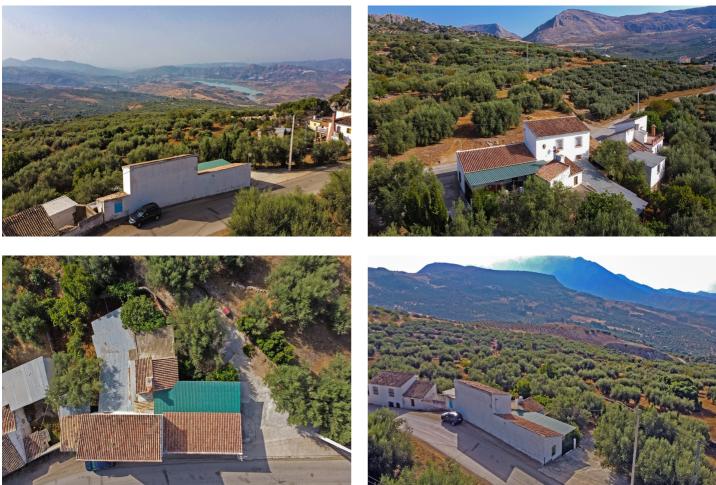

## Axarquía, Periana

Cortijo La Muela is a fully urban four bed, one bath Villa on two floors, based on total plot of 5600m2, of which 1200m2 is urban land, where the property has been built, with tarmac access and all mains services. Inside the property on the lower floor you will find a good sized living room and dining area, a smaller separate living room, a good sized bathroom, and two double bedrooms, leading upstairs you will find two good sized double bedrooms. Moving outside of the property there is a good sized terrace, which is currently used as a car port, with fantastic panoramic views of Viñuela reservoir, from the terrace you will find a separate small building with another small Living room with a open fire and a small kitchen, which could be joined to the main house to make extra space for a large kitchen. You can also find a number of out houses that are joined to the property, that in the past have been used for animals, and approximately 100 olive trees and fruit trees. This property has fantastic mountain, sea, and reservoir views, and would be perfect for someone looking for a project or a small farm.