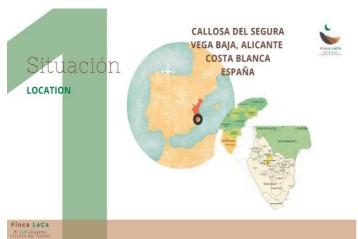

## 260.000€

Referenz: RS17172 Schlafzimmer: 1 Badezimmer: 1 Grundstücksgröße: 46.816m<sup>2</sup> Garten: 100m<sup>2</sup>

1 Situación / Location

La Finca "LoCa" está situada en la huerta de Callosa del Segura, en el Barrio Lo Cartagena