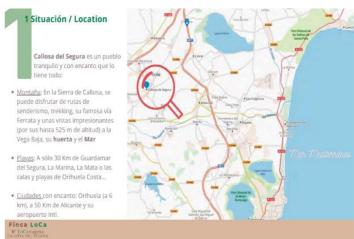

Dista sólo 3,5 km del centro del pueblo (6 min en coche o media hora paseando por los carninos de la propia huerta).

También es equidistante al pueblo vecino de Cox.

Tiene acceso por varias vías:

 - Por el Camino del Almajal o Vereda de los Cañizares
 - Por el Camino de la Serrana, Azarbe de Simón o Camino de Cox

Con las mejores infraestructuras por carretera y tren (con estación en el pueblo).

Una finca rústica en un entorno notural y tradicional de la huerta Vega Baja con todos los servicios a un paso.

Finca LoCa B\* LoCarragena