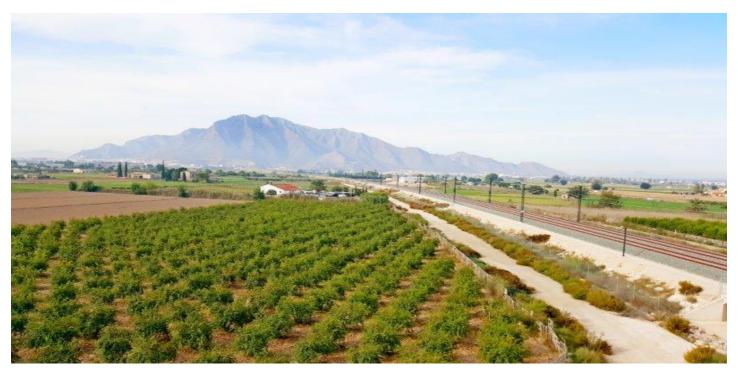

## 260.000€

Referenz: RS17172 Schlafzimmer: 1 Badezimmer: 1 Grundstücksgröße: 46.816m<sup>2</sup> Garten: 100m<sup>2</sup>

1 Situación / Location

La Finca "LoCa" está situada en la huerta de Callosa del Segura, en el Barrio Lo Cartagena

## La Vega Baja, Callosa de Segura

Rustic property of 46,816 m2 (the minimum to build a legal home is 10,000 m2) with a house to reform and more than enough water supply to irrigate it all.Located 3 km from the center of Callosa de Segura and Cox, with all services.Recreational farm, to live and or spend seasonsAgrobusiness operation. With provision of water to plant the typical crops of the garden: citrus fruits, vegetables, greens...House - Rural hotel: By reforming the house, a very profitable business could be carried out, taking into account, above all, that the pandemic has modified the preferences of tourists for this type of accommodation in the countryside. The constructed area could be expanded because a buildable area of 2% of the land is allowed (almost 1000 m2) and there are only 100 m2 in the existing house.A few minutes from the Callosa mountain, with hiking trails, trekking, its via ferrata, etc. Also near the monumental historic center of the city of Orihuela.25 minutes from the beaches (Guardamar, La Mata, Orihuela Costa) and less than an hour from Alicante airport.It has 2 accesses by car and is close to other houses.Excellent views of the mountains and the orchard landscape of Vega Baja.