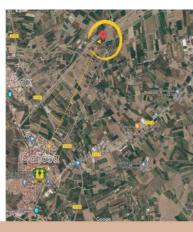

## 260 000 €

Référence: RS17172 Chambres: 1 Bain: 1 Terrain: 46 816m<sup>2</sup> Construite: 100m<sup>2</sup>

1 Situación / Location La Finca "LoCa" está situada en la huerta de Callosa del Segura, en el Barrio Lo Cartagena Dista sólo 3,5 km del centro del pueblo (6 min en coche o media hora paseando por los También es equidistante al pueblo vecino de Cox. Tiene acceso por varias vias: - Por el Camino del Almajal o Vereda de los Cañizares

## La Vega Baja, Callosa de Segura

Rustic property of 46,816 m2 (the minimum to build a legal home is 10,000 m2) with a house to reform and more than enough water supply to irrigate it all.Located 3 km from the center of Callosa de Segura and Cox, with all services.Recreational farm, to live and or spend seasonsAgrobusiness operation. With provision of water to plant the typical crops of the garden: citrus fruits, vegetables, greens...House - Rural hotel: By reforming the house, a very profitable business could be carried out, taking into account, above all, that the pandemic has modified the preferences of tourists for this type of accommodation in the countryside. The constructed area could be expanded because a buildable area of 2% of the land is allowed (almost 1000 m2) and there are only 100 m2 in the existing house.A few minutes from the Callosa mountain, with hiking trails, trekking, its via ferrata, etc. Also near the monumental historic center of the city of Orihuela.25 minutes from the beaches (Guardamar, La Mata, Orihuela Costa) and less than an hour from Alicante airport.It has 2 accesses by car and is close to other houses.Excellent views of the mountains and the orchard landscape of Vega Baja.