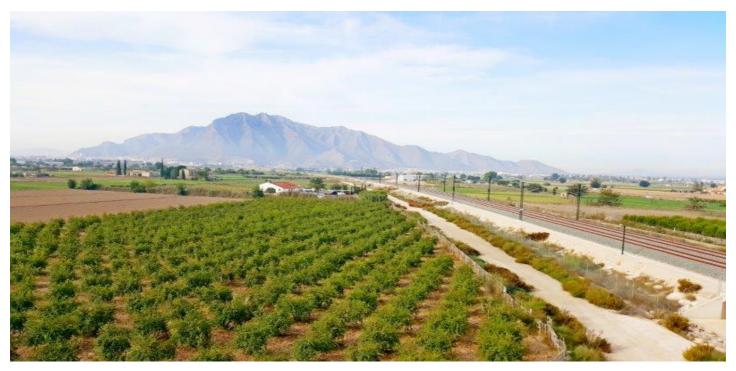

## La Vega Baja, Callosa de Segura

Rustic property of 46,816 m2 (the minimum to build a legal home is 10,000 m2) with a house to reform and more than enough water supply to irrigate it all.Located 3 km from the center of Callosa de Segura and Cox, with all services.Recreational farm, to live and or spend seasonsAgrobusiness operation. With provision of water to plant the typical crops of the garden: citrus fruits, vegetables, greens...House - Rural hotel: By reforming the house, a very profitable business could be carried out, taking into account, above all, that the pandemic has modified the preferences of tourists for this type of accommodation in the countryside. The constructed area could be expanded because a buildable area of 2% of the land is allowed (almost 1000 m2) and there are only 100 m2 in the existing house.A few minutes from the Callosa mountain, with hiking trails, trekking, its via ferrata, etc. Also near the monumental historic center of the city of Orihuela.25 minutes from the beaches (Guardamar, La Mata, Orihuela Costa) and less than an hour from Alicante airport.It has 2 accesses by car and is close to other houses.Excellent views of the mountains and the orchard landscape of Vega Baja.