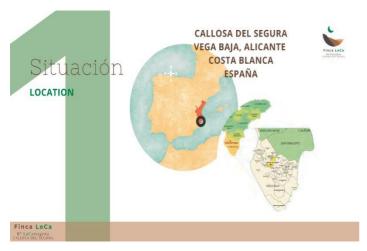

## 260 000 €

Référence: RS17172 Chambres: 1 Bain: 1 Terrain: 46 816m<sup>2</sup> Construite: 100m<sup>2</sup>

1 Situación / Location La Finca "LoCa" está situada en la huerta de Callosa del Segura, en el Barrio Lo Cartagena Dista sólo 3,5 km del centro del pueblo (6 min en coche o media hora paseando por los También es equidistante al pueblo vecino de Cox. Tiene acceso por varias vias: - Por el Camino del Almajal o Vereda de los Cañizares

## La Vega Baja, Callosa de Segura

Rustic property of 46,816 m2 (the minimum to build a legal home is 10,000 m2) with a house to reform and more than enough water supply to irrigate it all.Located 3 km from the center of Callosa de Segura and Cox, with all services.Recreational farm, to live and or spend seasonsAgrobusiness operation. With provision of water to plant the typical crops of the garden: citrus fruits, vegetables, greens...House - Rural hotel: By reforming the house, a very profitable business could be carried out, taking into account, above all, that the pandemic has modified the preferences of tourists for this type of accommodation in the countryside. The constructed area could be expanded because a buildable area of 2% of the land is allowed (almost 1000 m2) and there are only 100 m2 in the existing house.A few minutes from the Callosa mountain, with hiking trails, trekking, its via ferrata, etc. Also near the monumental historic center of the city of Orihuela.25 minutes from the beaches (Guardamar, La Mata, Orihuela Costa) and less than an hour from Alicante airport.It has 2 accesses by car and is close to other houses.Excellent views of the mountains and the orchard landscape of Vega Baja.