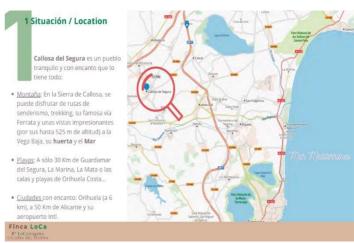

## 260 000 €

Référence: RS17172 Chambres: 1 Bain: 1 Terrain: 46 816m<sup>2</sup> Construite: 100m<sup>2</sup>

1 Situación / Location La Finca "LoCa" está situada en la huerta de Callosa del Segura, en el Barrio Lo Cartagena Dista sólo 3,5 km del centro del pueblo (6 min en coche o media hora paseando por los También es equidistante al pueblo vecino de Cox. Tiene acceso por varias vias: - Por el Camino del Almajal o Vereda de los Cañizares

- Por el Camino de la Serrana, Azarbe de Simón o Camino

Con las mejores infraestructuras por carretera y tren (con estación en el pueblo).

Una finca rústica en un entorno natural y tradicional de la huerta Vega Baja con todos los servicios a un paso.

## La Vega Baja, Callosa de Segura

Rustic property of 46,816 m2 (the minimum to build a legal home is 10,000 m2) with a house to reform and more than enough water supply to irrigate it all.Located 3 km from the center of Callosa de Segura and Cox, with all services.Recreational farm, to live and or spend seasonsAgrobusiness operation. With provision of water to plant the typical crops of the garden: citrus fruits, vegetables, greens...House - Rural hotel: By reforming the house, a very profitable business could be carried out, taking into account, above all, that the pandemic has modified the preferences of tourists for this type of accommodation in the countryside. The constructed area could be expanded because a buildable area of 2% of the land is allowed (almost 1000 m2) and there are only 100 m2 in the existing house.A few minutes from the Callosa mountain, with hiking trails, trekking, its via ferrata, etc. Also near the monumental historic center of the city of Orihuela.25 minutes from the beaches (Guardamar, La Mata, Orihuela Costa) and less than an hour from Alicante airport.It has 2 accesses by car and is close to other houses.Excellent views of the mountains and the orchard landscape of Vega Baja.