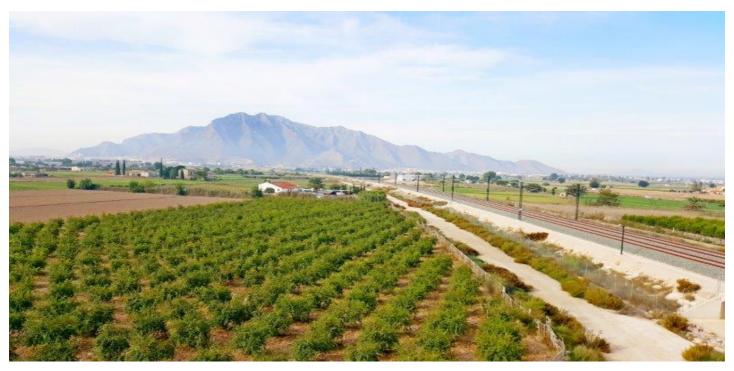

## 260.000€

Referentie: RS17172 Slaapkamers: 1 Badkamers: 1 Plotgrootte: 46.816m<sup>2</sup> Perceelgrootte: 100m<sup>2</sup>

1 Situación / Location

La Finca "LoCa" está situada en la huerta de Callosa del Segura, en el Barrio Lo Cartagena

## La Vega Baja, Callosa de Segura

Rustic property of 46,816 m2 (the minimum to build a legal home is 10,000 m2) with a house to reform and more than enough water supply to irrigate it all.Located 3 km from the center of Callosa de Segura and Cox, with all services.Recreational farm, to live and or spend seasonsAgrobusiness operation. With provision of water to plant the typical crops of the garden: citrus fruits, vegetables, greens...House - Rural hotel: By reforming the house, a very profitable business could be carried out, taking into account, above all, that the pandemic has modified the preferences of tourists for this type of accommodation in the countryside. The constructed area could be expanded because a buildable area of 2% of the land is allowed (almost 1000 m2) and there are only 100 m2 in the existing house.A few minutes from the Callosa mountain, with hiking trails, trekking, its via ferrata, etc. Also near the monumental historic center of the city of Orihuela.25 minutes from the beaches (Guardamar, La Mata, Orihuela Costa) and less than an hour from Alicante airport.It has 2 accesses by car and is close to other houses.Excellent views of the mountains and the orchard landscape of Vega Baja.