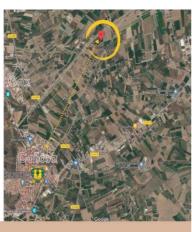

## 260.000€

Referentie: RS17172 Slaapkamers: 1 Badkamers: 1 Plotgrootte: 46.816m<sup>2</sup> Perceelgrootte: 100m<sup>2</sup>

1 Situación / Location

La Finca "LoCa" está situada en la huerta de Callosa del Segura, en el Barrio Lo Cartagena

Dista sólo 3,5 km del centro del pueblo (6 min en coche o media hora paseando por los caminos de la propia huerta).

También es equidistante al pueblo vecino de Cox.

Tiene acceso por varias vías:

- Por el Camino del Almajal o Vereda de los Cañizares

- Por el Camino del Almajal o Vereda de los Cañizares - Por el Camino de la Serrana, Azarbe de Simón o Camino de Cox

Con las mejores infraestructuras por carretera y tren (con estación en el pueblo).

Una finca rústica en un entorno notural y tradicional de la huerta Vega Baja con todos los servicios a un paso.