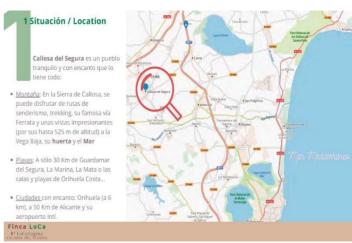

Dista sólo 3,5 km del centro del pueblo (6 min en coche o media hora paseando por los caminos de la propia huerta).

También es equidistante al pueblo vecino de Cox.

Tiene acceso por varias vías:

- Por el Camino del Almajal o Vereda de los Cañizares

- Por el Camino del Almajal o Vereda de los Cañizares - Por el Camino de la Serrana, Azarbe de Simón o Camino de Cox

Con las mejores infraestructuras por carretera y tren (con estación en el pueblo).

Una finca rústica en un entorno notural y tradicional de la huerta Vega Baja con todos los servicios a un paso.

## La Vega Baja, Callosa de Segura

Rustic property of 46,816 m2 (the minimum to build a legal home is 10,000 m2) with a house to reform and more than enough water supply to irrigate it all.Located 3 km from the center of Callosa de Segura and Cox, with all services.Recreational farm, to live and or spend seasonsAgrobusiness operation. With provision of water to plant the typical crops of the garden: citrus fruits, vegetables, greens...House - Rural hotel: By reforming the house, a very profitable business could be carried out, taking into account, above all, that the pandemic has modified the preferences of tourists for this type of accommodation in the countryside. The constructed area could be expanded because a buildable area of 2% of the land is allowed (almost 1000 m2) and there are only 100 m2 in the existing house.A few minutes from the Callosa mountain, with hiking trails, trekking, its via ferrata, etc. Also near the monumental historic center of the city of Orihuela.25 minutes from the beaches (Guardamar, La Mata, Orihuela Costa) and less than an hour from Alicante airport.It has 2 accesses by car and is close to other houses.Excellent views of the mountains and the orchard landscape of Vega Baja.