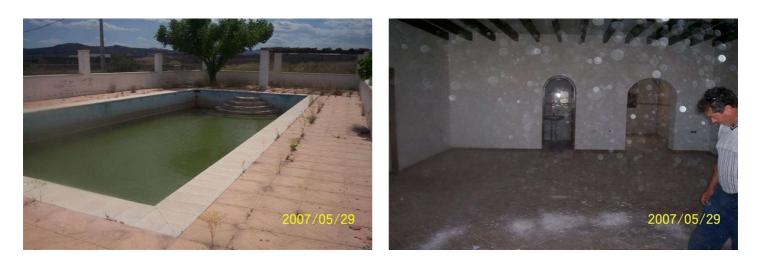

## 360,000 €

Reference: RS17183 Bedrooms: 7 Bathrooms: 4 Plot Size: 10,000m<sup>2</sup> E

<sup>2</sup> Build Size: 487m<sup>2</sup>

## Vinalopó Medio, Novelda

A large rustic country house with a build area of 416m2 with lovely views. Part of the property has been reformed and is liveable, whilst other parts require reformation. The property sits on a large plot of 10,000m2 and has mains electric and a water deposit. There is also a large pool (17m x 7m), BBQ area, garage, etc. a further 20,000 in deeds and in reality has 37,000 is also available at additional cost of 50000 eurosWe are specialists in the Costa Blanca and Costa Calida specialising in the Alicante and Murcia Inland regions with a particular emphasis on Elda, Pinoso, Aspe, Elche and surrounding areas. We are an established, well known and trusted company that has built a solid reputation amongst buyers and sellers since we began trading in 2004. We offer a complete service with no hidden charges or surprises, starting with sourcing the property, right through to completion, and an unrivalled after sales service which includes property management, building services, and general help and advice to make your new house a home. With a portfolio of well over 1400 properties for sale, we are confident that we can help, so just let us know your preferred property, budget and location, and we will do the rest.