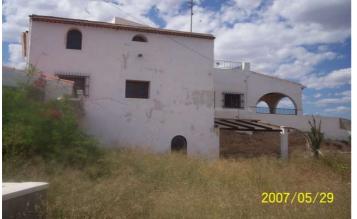

## 360,000 €

Reference: RS17183 Bedrooms: 7 Bathrooms: 4 Plot Size: 10,000m<sup>2</sup> E

<sup>2</sup> Build Size: 487m<sup>2</sup>

## Vinalopó Medio, Novelda

A large rustic country house with a build area of 416m2 with lovely views. Part of the property has been reformed and is liveable, whilst other parts require reformation. The property sits on a large plot of 10,000m2 and has mains electric and a water deposit. There is also a large pool (17m x 7m), BBQ area, garage, etc. a further 20,000 in deeds and in reality has 37,000 is also available at additional cost of 50000 eurosWe are specialists in the Costa Blanca and Costa Calida specialising in the Alicante and Murcia Inland regions with a particular emphasis on Elda, Pinoso, Aspe, Elche and surrounding areas. We are an established, well known and trusted company that has built a solid reputation amongst buyers and sellers since we began trading in 2004. We offer a complete service with no hidden charges or surprises, starting with sourcing the property, right through to completion, and an unrivalled after sales service which includes property management, building services, and general help and advice to make your new house a home. With a portfolio of well over 1400 properties for sale, we are confident that we can help, so just let us know your preferred property, budget and location, and we will do the rest.