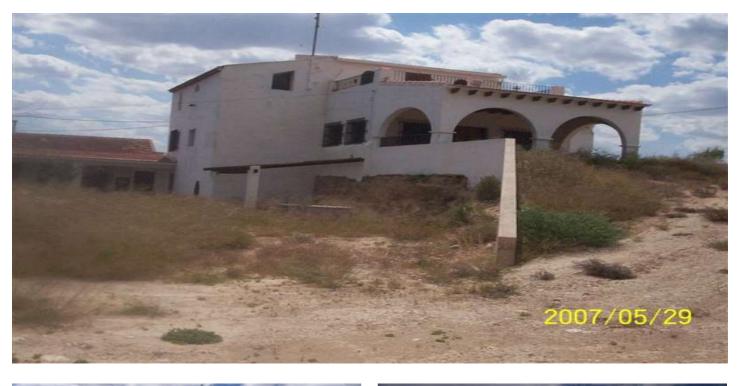

## 360,000 €

Reference: RS17183 Bedrooms: 7 Bathrooms: 4 Plot Size: 10,000m<sup>2</sup> E

<sup>2</sup> Build Size: 487m<sup>2</sup>

## Vinalopó Medio, Novelda

A large rustic country house with a build area of 416m2 with lovely views. Part of the property has been reformed and is liveable, whilst other parts require reformation. The property sits on a large plot of 10,000m2 and has mains electric and a water deposit. There is also a large pool (17m x 7m), BBQ area, garage, etc. a further 20,000 in deeds and in reality has 37,000 is also available at additional cost of 50000 eurosWe are specialists in the Costa Blanca and Costa Calida specialising in the Alicante and Murcia Inland regions with a particular emphasis on Elda, Pinoso, Aspe, Elche and surrounding areas. We are an established, well known and trusted company that has built a solid reputation amongst buyers and sellers since we began trading in 2004. We offer a complete service with no hidden charges or surprises, starting with sourcing the property, right through to completion, and an unrivalled after sales service which includes property management, building services, and general help and advice to make your new house a home. With a portfolio of well over 1400 properties for sale, we are confident that we can help, so just let us know your preferred property, budget and location, and we will do the rest.