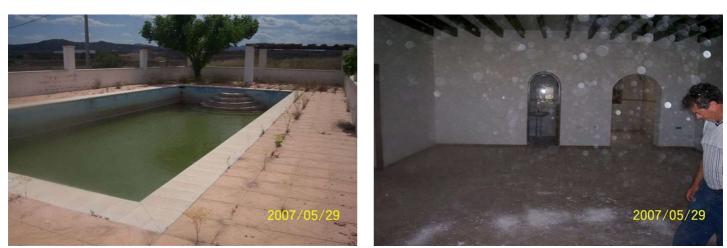

## Vinalopó Medio, Novelda

A large rustic country house with a build area of 416m2 with lovely views. Part of the property has been reformed and is liveable, whilst other parts require reformation. The property sits on a large plot of 10,000m2 and has mains electric and a water deposit. There is also a large pool (17m x 7m), BBQ area, garage, etc. a further 20,000 in deeds and in reality has 37,000 is also available at additional cost of 50000 eurosWe are specialists in the Costa Blanca and Costa Calida specialising in the Alicante and Murcia Inland regions with a particular emphasis on Elda, Pinoso, Aspe, Elche and surrounding areas. We are an established, well known and trusted company that has built a solid reputation amongst buyers and sellers since we began trading in 2004. We offer a complete service with no hidden charges or surprises, starting with sourcing the property, right through to completion, and an unrivalled after sales service which includes property management, building services, and general help and advice to make your new house a home. With a portfolio of well over 1400 properties for sale, we are confident that we can help, so just let us know your preferred property, budget and location, and we will do the rest.