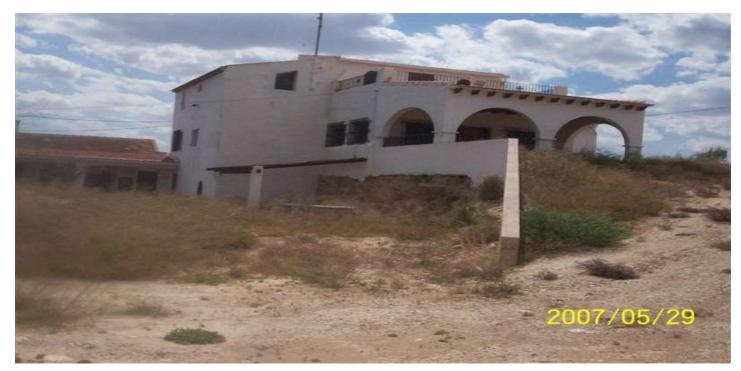

## Vinalopó Medio, Novelda

A large rustic country house with a build area of 416m2 with lovely views. Part of the property has been reformed and is liveable, whilst other parts require reformation. The property sits on a large plot of 10,000m2 and has mains electric and a water deposit. There is also a large pool (17m x 7m), BBQ area, garage, etc. a further 20,000 in deeds and in reality has 37,000 is also available at additional cost of 50000 eurosWe are specialists in the Costa Blanca and Costa Calida specialising in the Alicante and Murcia Inland regions with a particular emphasis on Elda, Pinoso, Aspe, Elche and surrounding areas. We are an established, well known and trusted company that has built a solid reputation amongst buyers and sellers since we began trading in 2004. We offer a complete service with no hidden charges or surprises, starting with sourcing the property, right through to completion, and an unrivalled after sales service which includes property management, building services, and general help and advice to make your new house a home. With a portfolio of well over 1400 properties for sale, we are confident that we can help, so just let us know your preferred property, budget and location, and we will do the rest.