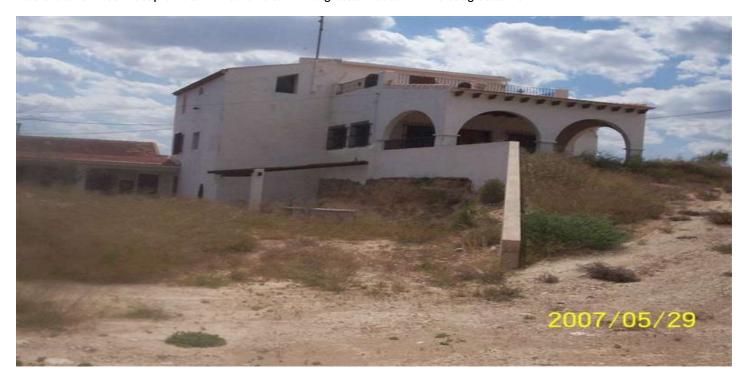

## Vinalopó Medio, Novelda

A large rustic country house with a build area of 416m2 with lovely views. Part of the property has been reformed and is liveable, whilst other parts require reformation. The property sits on a large plot of 10,000m2 and has mains electric and a water deposit. There is also a large pool (17m x 7m), BBQ area, garage, etc. a further 20,000 in deeds and in reality has 37,000 is also available at additional cost of 50000 eurosWe are specialists in the Costa Blanca and Costa Calida specialising in the Alicante and Murcia Inland regions with a particular emphasis on Elda, Pinoso, Aspe, Elche and surrounding areas. We are an established, well known and trusted company that has built a solid reputation amongst buyers and sellers since we began trading in 2004. We offer a complete service with no hidden charges or surprises, starting with sourcing the property, right through to completion, and an unrivalled after sales service which includes property management, building services, and general help and advice to make your new house a home. With a portfolio of well over 1400 properties for sale, we are confident that we can help, so just let us know your preferred property, budget and location, and we will do the rest.