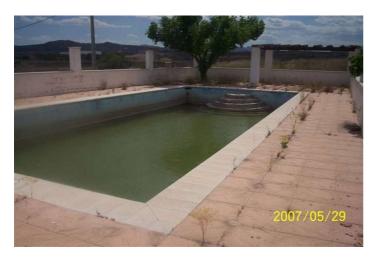

## Vinalopó Medio, Novelda

A large rustic country house with a build area of 416m2 with lovely views. Part of the property has been reformed and is liveable, whilst other parts require reformation. The property sits on a large plot of 10,000m2 and has mains electric and a water deposit. There is also a large pool (17m x 7m), BBQ area, garage, etc. a further 20,000 in deeds and in reality has 37,000 is also available at additional cost of 50000 eurosWe are specialists in the Costa Blanca and Costa Calida specialising in the Alicante and Murcia Inland regions with a particular emphasis on Elda, Pinoso, Aspe, Elche and surrounding areas. We are an established, well known and trusted company that has built a solid reputation amongst buyers and sellers since we began trading in 2004. We offer a complete service with no hidden charges or surprises, starting with sourcing the property, right through to completion, and an unrivalled after sales service which includes property management, building services, and general help and advice to make your new house a home. With a portfolio of well over 1400 properties for sale, we are confident that we can help, so just let us know your preferred property, budget and location, and we will do the rest.