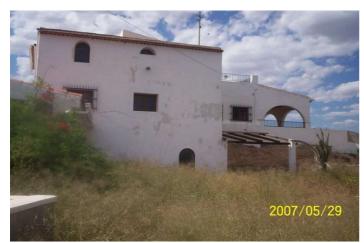

## Vinalopó Medio, Novelda

A large rustic country house with a build area of 416m2 with lovely views. Part of the property has been reformed and is liveable, whilst other parts require reformation. The property sits on a large plot of 10,000m2 and has mains electric and a water deposit. There is also a large pool (17m x 7m), BBQ area, garage, etc. a further 20,000 in deeds and in reality has 37,000 is also available at additional cost of 50000 eurosWe are specialists in the Costa Blanca and Costa Calida specialising in the Alicante and Murcia Inland regions with a particular emphasis on Elda, Pinoso, Aspe, Elche and surrounding areas. We are an established, well known and trusted company that has built a solid reputation amongst buyers and sellers since we began trading in 2004. We offer a complete service with no hidden charges or surprises, starting with sourcing the property, right through to completion, and an unrivalled after sales service which includes property management, building services, and general help and advice to make your new house a home. With a portfolio of well over 1400 properties for sale, we are confident that we can help, so just let us know your preferred property, budget and location, and we will do the rest.