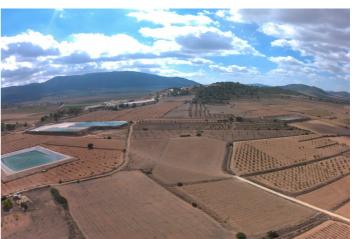

57.900€

Referenz: RS17186 Grundstücksgröße: 62.100m<sup>2</sup> Garten: 5m<sup>2</sup>