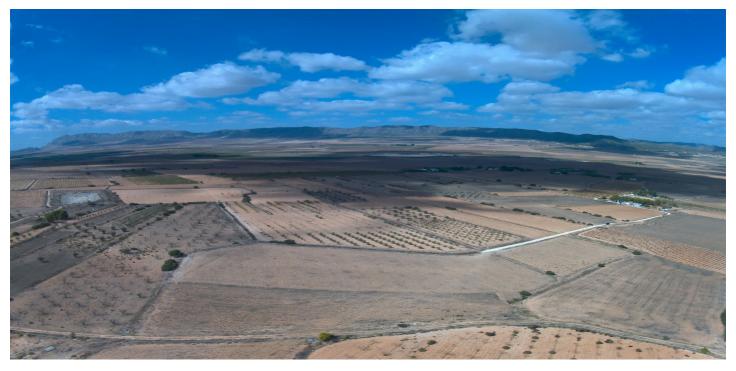

57.900€

Referenz: RS17186 Grundstücksgröße: 62.100m<sup>2</sup> Garten: 5m<sup>2</sup>