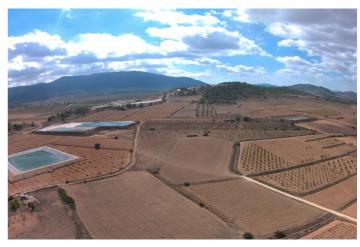

57 900 €

**Référence**: RS17186 Terrain: 62 100m<sup>2</sup> Construite: 5m<sup>2</sup>