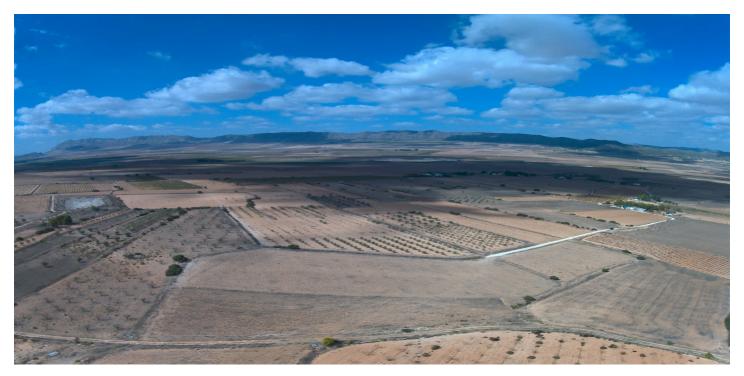

57 900 €

**Référence**: RS17186 Terrain: 62 100m<sup>2</sup> Construite: 5m<sup>2</sup>