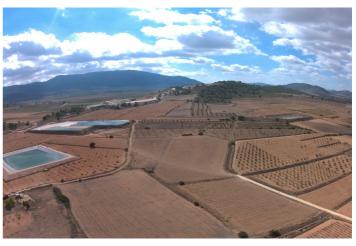

57.900€

Referentie: RS17186 Plotgrootte: 62.100m<sup>2</sup> Perceelgrootte: 5m<sup>2</sup>