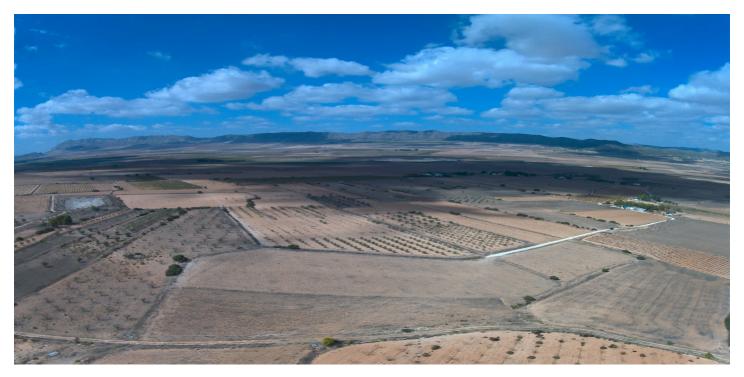

57.900€

Referentie: RS17186 Plotgrootte: 62.100m<sup>2</sup> Perceelgrootte: 5m<sup>2</sup>