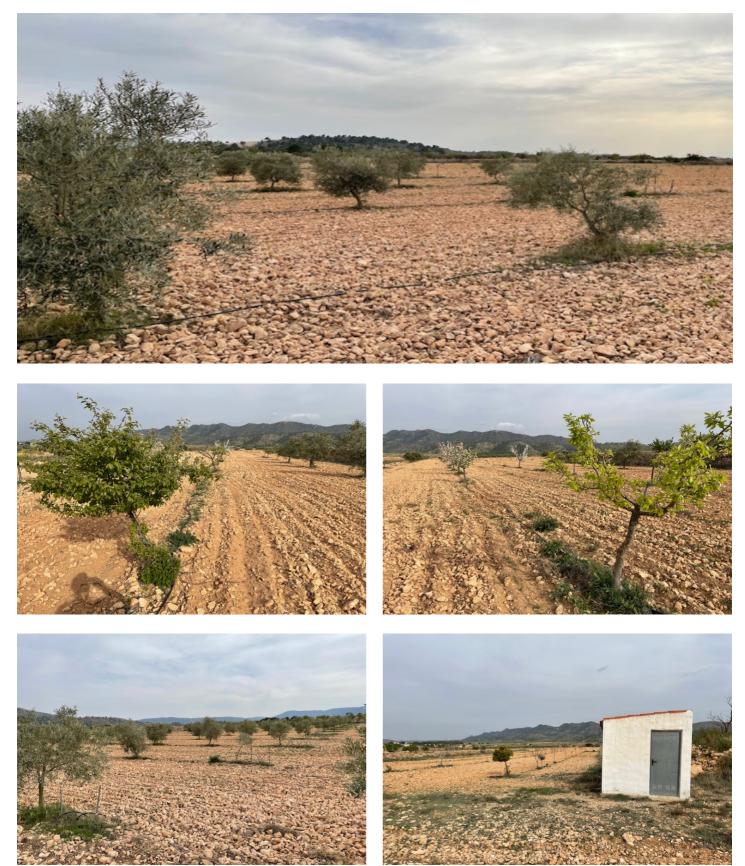

## Altiplano, Yecla

Building land with wonderful 360° landscape. It has irrigation water (5 actions and 2 points for its supply). A total 3,750,000 litres per year allowed to be used on this plot! Good quality land for all types of crops, it has 250 olive trees in production and about 60 fruit trees: fig trees, walnut trees, apple trees, cherry trees, plum trees,...). Asphalt road up to about 200 meters from the farm and a good access gravel road. There are several inhabited houses not far away and it is a very quiet area. Single-family homes (5%) and agricultural and industrial buildings (40%) of the total plot can be built according to current regulations. 20,000 m<sup>2</sup> are needed to build in the municipality of Yecla (on the same plot or linking it to others). It is also segregable, (minimum 2,500 m<sup>2</sup>). The land is located in the Paraje de Las Gamellejas, near exit 41 of the A-33 motorway, about 10km from Yecla.It is the perfect place to settle in a rural and quiet environment without leaving all the services that we may need at some point. The plot comes written confirmation that the plot can be built upon (cedula urbanistica). The plot can also be split into two separate building plots. Great opportunity for investment.We are specialists in the Costa Blanca and Costa Calida specialising in the Alicante and Murcia Inland regions with a particular emphasis on Elda, Pinoso, Aspe, Elche and surrounding areas. We are an established, well known and trusted company that has built a solid reputation amongst buyers and sellers since we began trading in 2004. We offer a complete service with no hidden charges or surprises, starting with sourcing the property, right through to completion, and an unrivalled after sales service which includes property management, building services, and general help and advice to make your new house a home. With a portfolio of well over 1400 properties for sale, we are confident that we can help, so just let us know your preferred property, budget and location, and we will do the rest.