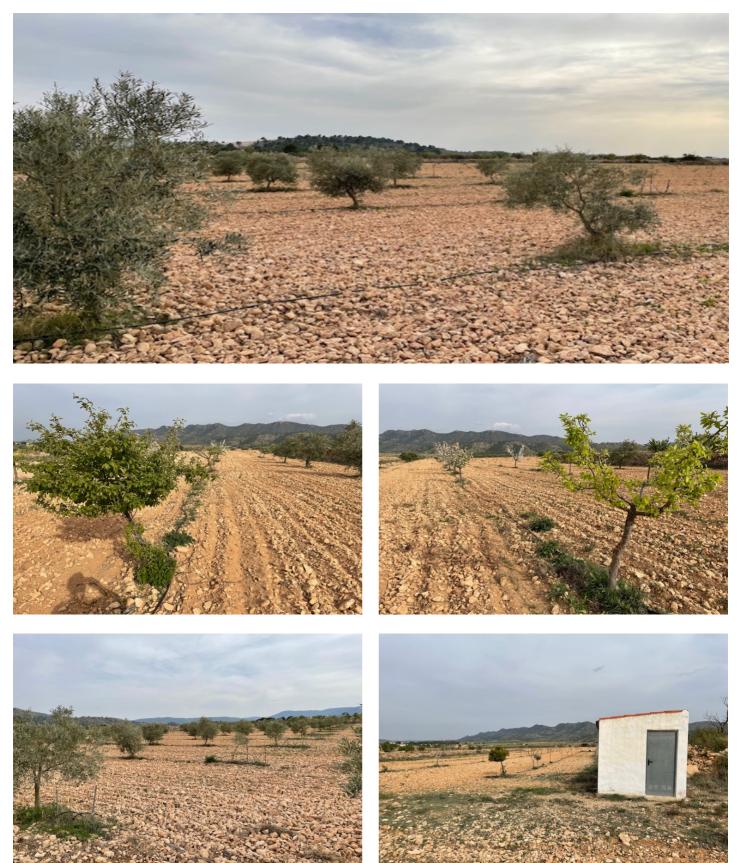

## Altiplano, Yecla

Building land with wonderful 360° landscape. It has irrigation water (5 actions and 2 points for its supply). A total 3,750,000 litres per year allowed to be used on this plot! Good quality land for all types of crops, it has 250 olive trees in production and about 60 fruit trees: fig trees, walnut trees, apple trees, cherry trees, plum trees,...). Asphalt road up to about 200 meters from the farm and a good access gravel road. There are several inhabited houses not far away and it is a very quiet area. Single-family homes (5%) and agricultural and industrial buildings (40%) of the total plot can be built according to current regulations. 20,000 m<sup>2</sup> are needed to build in the municipality of Yecla (on the same plot or linking it to others). It is also segregable, (minimum 2,500 m<sup>2</sup>). The land is located in the Paraje de Las Gamellejas, near exit 41 of the A-33 motorway, about 10km from Yecla.It is the perfect place to settle in a rural and quiet environment without leaving all the services that we may need at some point. The plot comes written confirmation that the plot can be built upon (cedula urbanistica). The plot can also be split into two separate building plots. Great opportunity for investment.We are specialists in the Costa Blanca and Costa Calida specialising in the Alicante and Murcia Inland regions with a particular emphasis on Elda, Pinoso, Aspe, Elche and surrounding areas. We are an established, well known and trusted company that has built a solid reputation amongst buyers and sellers since we began trading in 2004. We offer a complete service with no hidden charges or surprises, starting with sourcing the property, right through to completion, and an unrivalled after sales service which includes property management, building services, and general help and advice to make your new house a home. With a portfolio of well over 1400 properties for sale, we are confident that we can help, so just let us know your preferred property, budget and location, and we will do the rest.