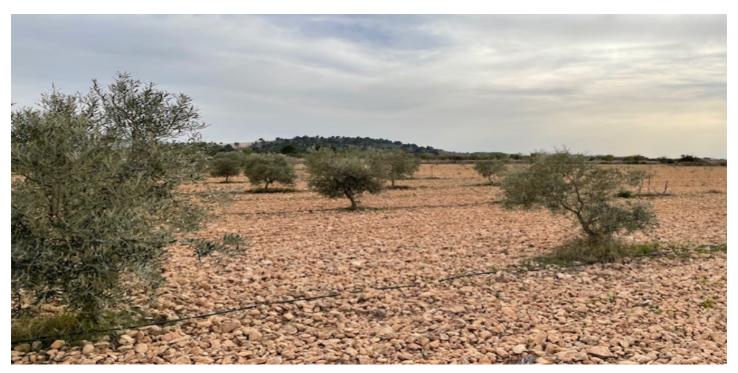

## Altiplano, Yecla

Building land with wonderful 360° landscape. It has irrigation water (5 actions and 2 points for its supply). A total 3,750,000 litres per year allowed to be used on this plot! Good quality land for all types of crops, it has 250 olive trees in production and about 60 fruit trees: fig trees, walnut trees, apple trees, cherry trees, plum trees,...). Asphalt road up to about 200 meters from the farm and a good access gravel road. There are several inhabited houses not far away and it is a very quiet area. Single-family homes (5%) and agricultural and industrial buildings (40%) of the total plot can be built according to current regulations. 20,000 m<sup>2</sup> are needed to build in the municipality of Yecla (on the same plot or linking it to others). It is also segregable, (minimum 2,500 m<sup>2</sup>). The land is located in the Paraje de Las Gamellejas, near exit 41 of the A-33 motorway, about 10km from Yecla. It is the perfect place to settle in a rural and quiet environment without leaving all the services that we may need at some point. The plot comes written confirmation that the plot can be built upon (cedula urbanistica). The plot can also be split into two separate building plots. Great opportunity for investment.We are specialists in the Costa Blanca and Costa Calida specialising in the Alicante and Murcia Inland regions with a particular emphasis on Elda, Pinoso, Aspe, Elche and surrounding areas. We are an established, well known and trusted company that has built a solid reputation amongst buyers and sellers since we began trading in 2004. We offer a complete service with no hidden charges or surprises, starting with sourcing the property, right through to completion, and an unrivalled after sales service which includes property management, building services, and general help and advice to make your new house a home. With a portfolio of well over 1400 properties for sale, we are confident that we can help, so just let us know your preferred property, budget and location, and we will do the rest.