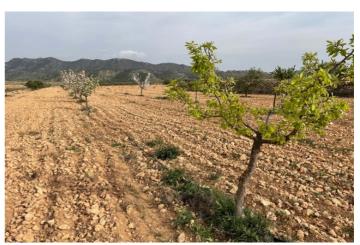

## Altiplano, Yecla

Building land with wonderful 360° landscape. It has irrigation water (5 actions and 2 points for its supply). A total 3,750,000 litres per year allowed to be used on this plot! Good quality land for all types of crops, it has 250 olive trees in production and about 60 fruit trees: fig trees, walnut trees, apple trees, cherry trees, plum trees,...). Asphalt road up to about 200 meters from the farm and a good access gravel road. There are several inhabited houses not far away and it is a very quiet area. Single-family homes (5%) and agricultural and industrial buildings (40%) of the total plot can be built according to current regulations. 20,000 m<sup>2</sup> are needed to build in the municipality of Yecla (on the same plot or linking it to others). It is also segregable, (minimum 2,500 m<sup>2</sup>). The land is located in the Paraje de Las Gamellejas, near exit 41 of the A-33 motorway, about 10km from Yecla. It is the perfect place to settle in a rural and quiet environment without leaving all the services that we may need at some point. The plot comes written confirmation that the plot can be built upon (cedula urbanistica). The plot can also be split into two separate building plots. Great opportunity for investment.We are specialists in the Costa Blanca and Costa Calida specialising in the Alicante and Murcia Inland regions with a particular emphasis on Elda, Pinoso, Aspe, Elche and surrounding areas. We are an established, well known and trusted company that has built a solid reputation amongst buyers and sellers since we began trading in 2004. We offer a complete service with no hidden charges or surprises, starting with sourcing the property, right through to completion, and an unrivalled after sales service which includes property management, building services, and general help and advice to make your new house a home. With a portfolio of well over 1400 properties for sale, we are confident that we can help, so just let us know your preferred property, budget and location, and we will do the rest.