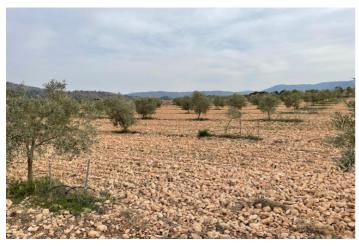

## Altiplano, Yecla

Building land with wonderful 360° landscape. It has irrigation water (5 actions and 2 points for its supply). A total 3,750,000 litres per year allowed to be used on this plot! Good quality land for all types of crops, it has 250 olive trees in production and about 60 fruit trees: fig trees, walnut trees, apple trees, cherry trees, plum trees,...). Asphalt road up to about 200 meters from the farm and a good access gravel road. There are several inhabited houses not far away and it is a very quiet area. Single-family homes (5%) and agricultural and industrial buildings (40%) of the total plot can be built according to current regulations. 20,000 m<sup>2</sup> are needed to build in the municipality of Yecla (on the same plot or linking it to others). It is also segregable, (minimum 2,500 m<sup>2</sup>). The land is located in the Paraje de Las Gamellejas, near exit 41 of the A-33 motorway, about 10km from Yecla. It is the perfect place to settle in a rural and quiet environment without leaving all the services that we may need at some point. The plot comes written confirmation that the plot can be built upon (cedula urbanistica). The plot can also be split into two separate building plots. Great opportunity for investment.We are specialists in the Costa Blanca and Costa Calida specialising in the Alicante and Murcia Inland regions with a particular emphasis on Elda, Pinoso, Aspe, Elche and surrounding areas. We are an established, well known and trusted company that has built a solid reputation amongst buyers and sellers since we began trading in 2004. We offer a complete service with no hidden charges or surprises, starting with sourcing the property, right through to completion, and an unrivalled after sales service which includes property management, building services, and general help and advice to make your new house a home. With a portfolio of well over 1400 properties for sale, we are confident that we can help, so just let us know your preferred property, budget and location, and we will do the rest.