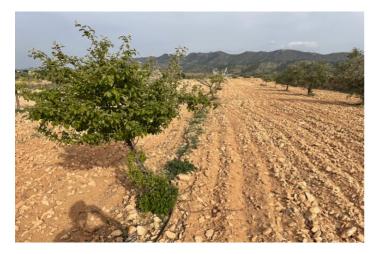

## Altiplano, Yecla

Building land with wonderful 360° landscape. It has irrigation water (5 actions and 2 points for its supply). A total 3,750,000 litres per year allowed to be used on this plot! Good quality land for all types of crops, it has 250 olive trees in production and about 60 fruit trees: fig trees, walnut trees, apple trees, cherry trees, plum trees,...). Asphalt road up to about 200 meters from the farm and a good access gravel road. There are several inhabited houses not far away and it is a very quiet area. Single-family homes (5%) and agricultural and industrial buildings (40%) of the total plot can be built according to current regulations. 20,000 m<sup>2</sup> are needed to build in the municipality of Yecla (on the same plot or linking it to others). It is also segregable, (minimum 2,500 m<sup>2</sup>). The land is located in the Paraje de Las Gamellejas, near exit 41 of the A-33 motorway, about 10km from Yecla. It is the perfect place to settle in a rural and quiet environment without leaving all the services that we may need at some point. The plot comes written confirmation that the plot can be built upon (cedula urbanistica). The plot can also be split into two separate building plots. Great opportunity for investment.We are specialists in the Costa Blanca and Costa Calida specialising in the Alicante and Murcia Inland regions with a particular emphasis on Elda, Pinoso, Aspe, Elche and surrounding areas. We are an established, well known and trusted company that has built a solid reputation amongst buyers and sellers since we began trading in 2004. We offer a complete service with no hidden charges or surprises, starting with sourcing the property, right through to completion, and an unrivalled after sales service which includes property management, building services, and general help and advice to make your new house a home. With a portfolio of well over 1400 properties for sale, we are confident that we can help, so just let us know your preferred property, budget and location, and we will do the rest.