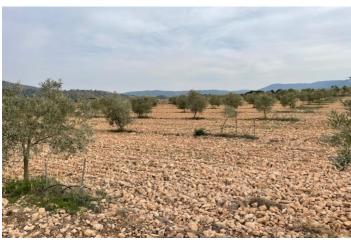

## Altiplano, Yecla

Building land with wonderful 360° landscape. It has irrigation water (5 actions and 2 points for its supply). A total 3,750,000 litres per year allowed to be used on this plot! Good quality land for all types of crops, it has 250 olive trees in production and about 60 fruit trees: fig trees, walnut trees, apple trees, cherry trees, plum trees,...). Asphalt road up to about 200 meters from the farm and a good access gravel road. There are several inhabited houses not far away and it is a very quiet area. Single-family homes (5%) and agricultural and industrial buildings (40%) of the total plot can be built according to current regulations. 20,000 m<sup>2</sup> are needed to build in the municipality of Yecla (on the same plot or linking it to others). It is also segregable, (minimum 2,500 m<sup>2</sup>). The land is located in the Paraje de Las Gamellejas, near exit 41 of the A-33 motorway, about 10km from Yecla. It is the perfect place to settle in a rural and quiet environment without leaving all the services that we may need at some point. The plot comes written confirmation that the plot can be built upon (cedula urbanistica). The plot can also be split into two separate building plots. Great opportunity for investment.We are specialists in the Costa Blanca and Costa Calida specialising in the Alicante and Murcia Inland regions with a particular emphasis on Elda, Pinoso, Aspe, Elche and surrounding areas. We are an established, well known and trusted company that has built a solid reputation amongst buyers and sellers since we began trading in 2004. We offer a complete service with no hidden charges or surprises, starting with sourcing the property, right through to completion, and an unrivalled after sales service which includes property management, building services, and general help and advice to make your new house a home. With a portfolio of well over 1400 properties for sale, we are confident that we can help, so just let us know your preferred property, budget and location, and we will do the rest.