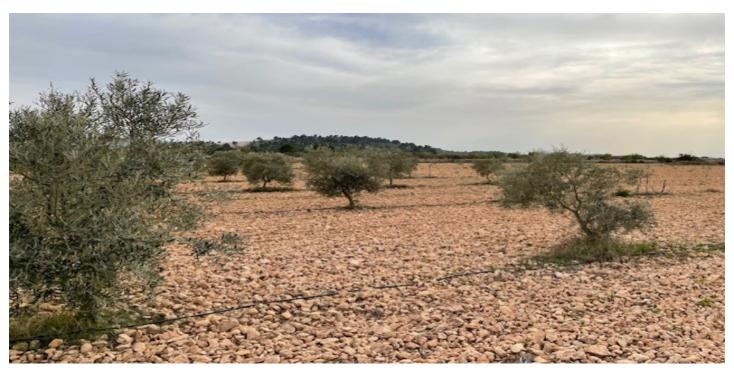

## Altiplano, Yecla

Building land with wonderful 360° landscape. It has irrigation water (5 actions and 2 points for its supply). A total 3,750,000 litres per year allowed to be used on this plot! Good quality land for all types of crops, it has 250 olive trees in production and about 60 fruit trees: fig trees, walnut trees, apple trees, cherry trees, plum trees,...). Asphalt road up to about 200 meters from the farm and a good access gravel road. There are several inhabited houses not far away and it is a very quiet area. Single-family homes (5%) and agricultural and industrial buildings (40%) of the total plot can be built according to current regulations. 20,000 m<sup>2</sup> are needed to build in the municipality of Yecla (on the same plot or linking it to others). It is also segregable, (minimum 2,500 m<sup>2</sup>). The land is located in the Paraje de Las Gamellejas, near exit 41 of the A-33 motorway, about 10km from Yecla. It is the perfect place to settle in a rural and quiet environment without leaving all the services that we may need at some point. The plot comes written confirmation that the plot can be built upon (cedula urbanistica). The plot can also be split into two separate building plots. Great opportunity for investment.We are specialists in the Costa Blanca and Costa Calida specialising in the Alicante and Murcia Inland regions with a particular emphasis on Elda, Pinoso, Aspe, Elche and surrounding areas. We are an established, well known and trusted company that has built a solid reputation amongst buyers and sellers since we began trading in 2004. We offer a complete service with no hidden charges or surprises, starting with sourcing the property, right through to completion, and an unrivalled after sales service which includes property management, building services, and general help and advice to make your new house a home. With a portfolio of well over 1400 properties for sale, we are confident that we can help, so just let us know your preferred property, budget and location, and we will do the rest.