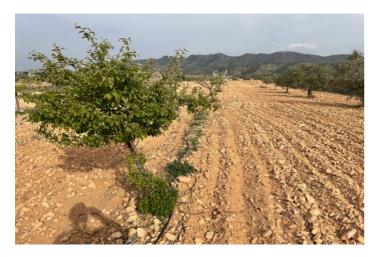

## Altiplano, Yecla

Building land with wonderful 360° landscape. It has irrigation water (5 actions and 2 points for its supply). A total 3,750,000 litres per year allowed to be used on this plot! Good quality land for all types of crops, it has 250 olive trees in production and about 60 fruit trees: fig trees, walnut trees, apple trees, cherry trees, plum trees,...). Asphalt road up to about 200 meters from the farm and a good access gravel road. There are several inhabited houses not far away and it is a very quiet area. Single-family homes (5%) and agricultural and industrial buildings (40%) of the total plot can be built according to current regulations. 20,000 m<sup>2</sup> are needed to build in the municipality of Yecla (on the same plot or linking it to others). It is also segregable, (minimum 2,500 m<sup>2</sup>). The land is located in the Paraje de Las Gamellejas, near exit 41 of the A-33 motorway, about 10km from Yecla. It is the perfect place to settle in a rural and quiet environment without leaving all the services that we may need at some point. The plot comes written confirmation that the plot can be built upon (cedula urbanistica). The plot can also be split into two separate building plots. Great opportunity for investment.We are specialists in the Costa Blanca and Costa Calida specialising in the Alicante and Murcia Inland regions with a particular emphasis on Elda, Pinoso, Aspe, Elche and surrounding areas. We are an established, well known and trusted company that has built a solid reputation amongst buyers and sellers since we began trading in 2004. We offer a complete service with no hidden charges or surprises, starting with sourcing the property, right through to completion, and an unrivalled after sales service which includes property management, building services, and general help and advice to make your new house a home. With a portfolio of well over 1400 properties for sale, we are confident that we can help, so just let us know your preferred property, budget and location, and we will do the rest.