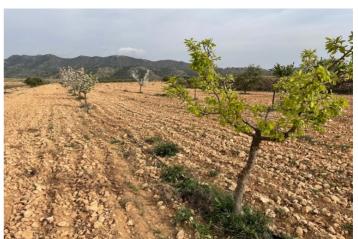

## Altiplano, Yecla

Building land with wonderful 360° landscape. It has irrigation water (5 actions and 2 points for its supply). A total 3,750,000 litres per year allowed to be used on this plot! Good quality land for all types of crops, it has 250 olive trees in production and about 60 fruit trees: fig trees, walnut trees, apple trees, cherry trees, plum trees,...). Asphalt road up to about 200 meters from the farm and a good access gravel road. There are several inhabited houses not far away and it is a very quiet area. Single-family homes (5%) and agricultural and industrial buildings (40%) of the total plot can be built according to current regulations. 20,000 m<sup>2</sup> are needed to build in the municipality of Yecla (on the same plot or linking it to others). It is also segregable, (minimum 2,500 m<sup>2</sup>). The land is located in the Paraje de Las Gamellejas, near exit 41 of the A-33 motorway, about 10km from Yecla. It is the perfect place to settle in a rural and quiet environment without leaving all the services that we may need at some point. The plot comes written confirmation that the plot can be built upon (cedula urbanistica). The plot can also be split into two separate building plots. Great opportunity for investment.We are specialists in the Costa Blanca and Costa Calida specialising in the Alicante and Murcia Inland regions with a particular emphasis on Elda, Pinoso, Aspe, Elche and surrounding areas. We are an established, well known and trusted company that has built a solid reputation amongst buyers and sellers since we began trading in 2004. We offer a complete service with no hidden charges or surprises, starting with sourcing the property, right through to completion, and an unrivalled after sales service which includes property management, building services, and general help and advice to make your new house a home. With a portfolio of well over 1400 properties for sale, we are confident that we can help, so just let us know your preferred property, budget and location, and we will do the rest.