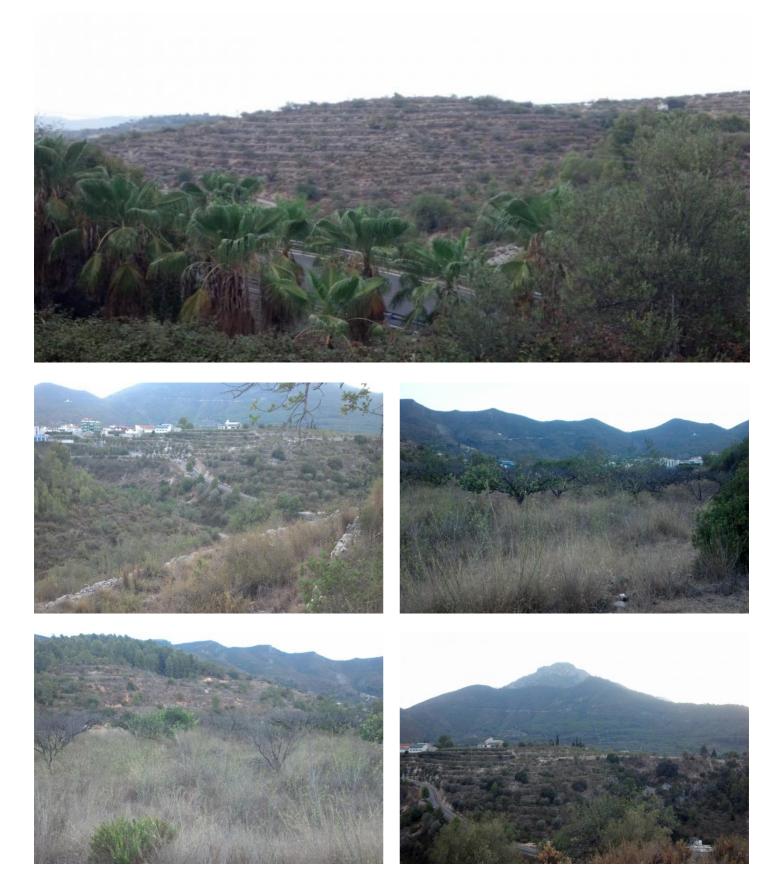

## 179,995€

Reference: RS17199 Plot Size: 67,500m<sup>2</sup>

## Costa Blanca North, Gandia

67,500 rustic land in Salem, 20km from Gandia. Owned by 2 companies therefore not liable for AJD and IVA can be discounted if bought by another company. one house can be build 2% build.We are specialists in the Costa Blanca and Costa Calida specialising in the Alicante and Murcia Inland regions with a particular emphasis on Elda, Pinoso, Aspe, Elche and surrounding areas. We are an established, well known and trusted company that has built a solid reputation amongst buyers and sellers since we began trading in 2004. We offer a complete service with no hidden charges or surprises, starting with sourcing the property, right through to completion, and an unrivalled after sales service which includes property management, building services, and general help and advice to make your new house a home. With a portfolio of well over 1400 properties for sale, we are confident that we can help, so just let us know your preferred property, budget and location, and we will do the rest.