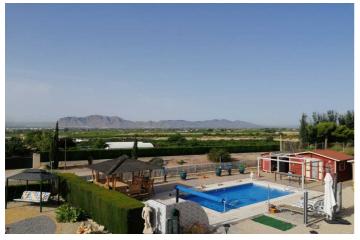

## La Vega Baja, Albatera

Breathtaking views! This very prominent property is situated on a flat graveled plot adorned with Mediterranean/style trees, plants and statues. The plot has been tastefully divided into separate recreational areas, including pool. The main property comprises 4 bedrooms (1 currently 2nd reception room) and two bathrooms. Independent kitchen and delightful porch area. Above there is a solarium where you can reall appreciate 360° valley, mountain and even distant sea views. Observing the many fiestas celebrated over the Vega Baja from this privileged elevated position is a most incredible experience. There are various out buildings positioned and registered around the plot, including a full-scale office, children's play room, storage, utility, summer kitchen/BBQ area, garage and car port, This exceptional property must be viewed to be fully appreciated.