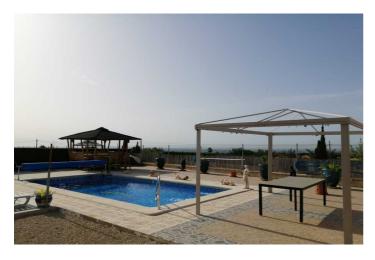

## La Vega Baja, Albatera

Breathtaking views! This very prominent property is situated on a flat graveled plot adorned with Mediterranean/style trees, plants and statues. The plot has been tastefully divided into separate recreational areas, including pool. The main property comprises 4 bedrooms (1 currently 2nd reception room) and two bathrooms. Independent kitchen and delightful porch area. Above there is a solarium where you can reall appreciate 360° valley, mountain and even distant sea views. Observing the many fiestas celebrated over the Vega Baja from this privileged elevated position is a most incredible experience. There are various out buildings positioned and registered around the plot, including a full-scale office, children's play room, storage, utility, summer kitchen/BBQ area, garage and car port, This exceptional property must be viewed to be fully appreciated.