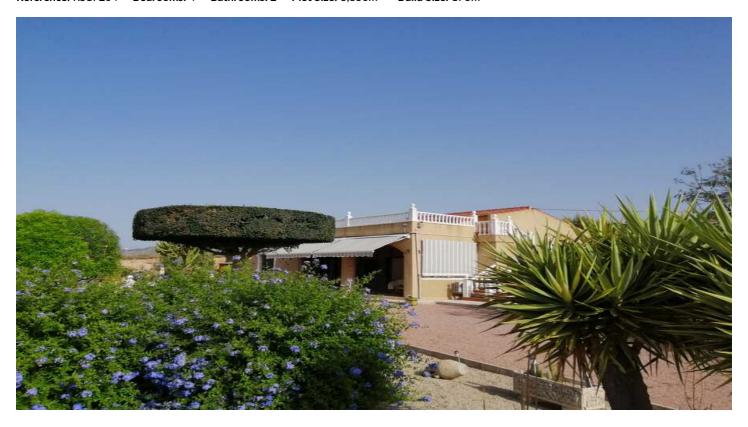

## 330,000 €

Reference: RS17204 Bedrooms: 4 Bathrooms: 2 Plot Size: 3,850m<sup>2</sup> Build Size: 176m<sup>2</sup>

## La Vega Baja, Albatera

Breathtaking views! This very prominent property is situated on a flat graveled plot adorned with Mediterranean/style trees, plants and statues. The plot has been tastefully divided into separate recreational areas, including pool. The main property comprises 4 bedrooms (1 currently 2nd reception room) and two bathrooms. Independent kitchen and delightful porch area. Above there is a solarium where you can reall appreciate 360° valley, mountain and even distant sea views. Observing the many fiestas celebrated over the Vega Baja from this privileged elevated position is a most incredible experience. There are various out buildings positioned and registered around the plot, including a full-scale office, children's play room, storage, utility, summer kitchen/BBQ area, garage and car port, This exceptional property must be viewed to be fully appreciated.