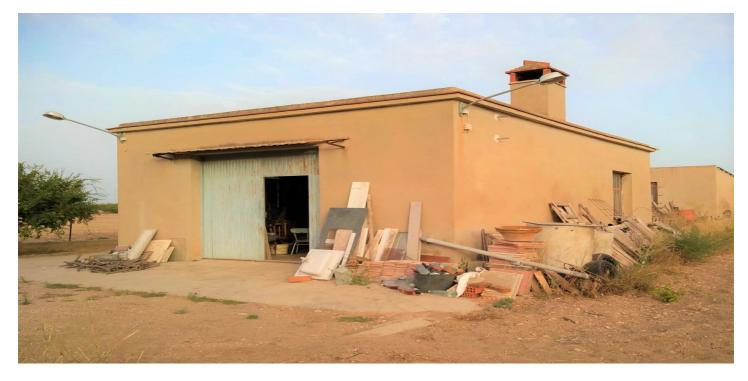

## 119,995€

Reference: RS17213 Plot Size: 12,000m<sup>2</sup> Build Size: 120m<sup>2</sup>

## Vinalopó Medio, Aspe

Great land ready to build on of 12,000m2, around 5 minutes' drive to Aspe town and under 5 minutes' drive to Hondon de los Nieves, easy access from the road in a desirable location, mains electricity and water are connected, in addition there are 2 buildings with a combined m2 of approximately 120 m2 perfect for converting into living spaces etc... the perfect place to build your dream home in the sun.We are specialists in the Costa Blanca and Costa Calida specialising in the Alicante and Murcia Inland regions with a particular emphasis on Elda, Pinoso, Aspe, Elche and surrounding areas. We are an established, well known and trusted company that has built a solid reputation amongst buyers and sellers since we began trading in 2004. We offer a complete service with no hidden charges or surprises, starting with sourcing the property, right through to completion, and an unrivalled after sales service which includes property management, building services, and general help and advice to make your new house a home. With a portfolio of well over 1400 properties for sale, we are confident that we can help, so just let us know your preferred property, budget and location, and we will do the rest.