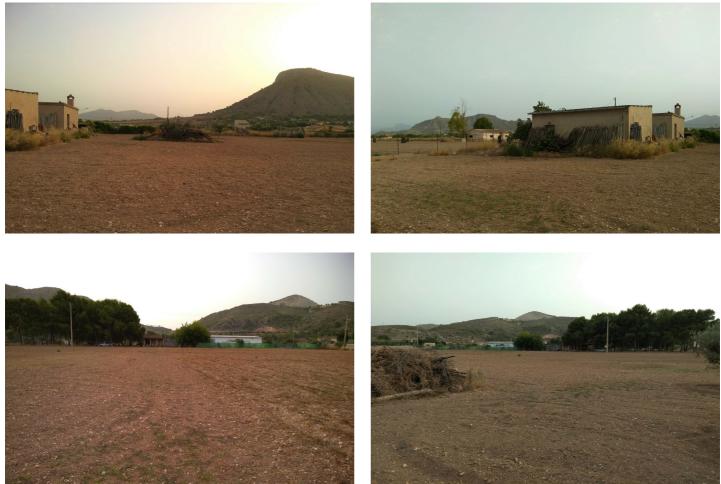

## 119,995€

Reference: RS17213 Plot Size: 12,000m<sup>2</sup> Build Size: 120m<sup>2</sup>

## Vinalopó Medio, Aspe

Great land ready to build on of 12,000m2, around 5 minutes' drive to Aspe town and under 5 minutes' drive to Hondon de los Nieves, easy access from the road in a desirable location, mains electricity and water are connected, in addition there are 2 buildings with a combined m2 of approximately 120 m2 perfect for converting into living spaces etc... the perfect place to build your dream home in the sun.We are specialists in the Costa Blanca and Costa Calida specialising in the Alicante and Murcia Inland regions with a particular emphasis on Elda, Pinoso, Aspe, Elche and surrounding areas. We are an established, well known and trusted company that has built a solid reputation amongst buyers and sellers since we began trading in 2004. We offer a complete service with no hidden charges or surprises, starting with sourcing the property, right through to completion, and an unrivalled after sales service which includes property management, building services, and general help and advice to make your new house a home. With a portfolio of well over 1400 properties for sale, we are confident that we can help, so just let us know your preferred property, budget and location, and we will do the rest.