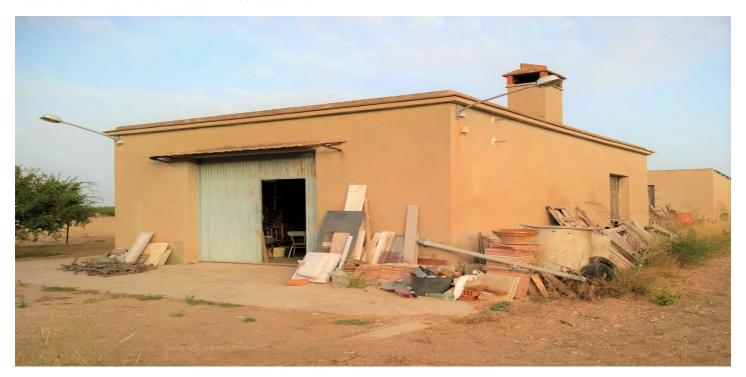

## 119 995 €

Référence: RS17213 Terrain: 12 000m<sup>2</sup> Construite: 120m<sup>2</sup>

## Vinalopó Medio, Aspe

Great land ready to build on of 12,000m2, around 5 minutes' drive to Aspe town and under 5 minutes' drive to Hondon de los Nieves, easy access from the road in a desirable location, mains electricity and water are connected, in addition there are 2 buildings with a combined m2 of approximately 120 m2 perfect for converting into living spaces etc... the perfect place to build your dream home in the sun.We are specialists in the Costa Blanca and Costa Calida specialising in the Alicante and Murcia Inland regions with a particular emphasis on Elda, Pinoso, Aspe, Elche and surrounding areas. We are an established, well known and trusted company that has built a solid reputation amongst buyers and sellers since we began trading in 2004. We offer a complete service with no hidden charges or surprises, starting with sourcing the property, right through to completion, and an unrivalled after sales service which includes property management, building services, and general help and advice to make your new house a home. With a portfolio of well over 1400 properties for sale, we are confident that we can help, so just let us know your preferred property, budget and location, and we will do the rest.