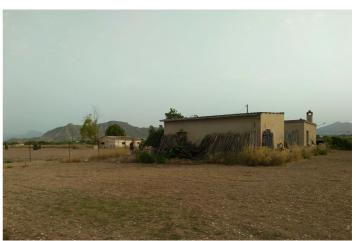

## 119 995 €

Référence: RS17213 Terrain: 12 000m<sup>2</sup> Construite: 120m<sup>2</sup>

## Vinalopó Medio, Aspe

Great land ready to build on of 12,000m2, around 5 minutes' drive to Aspe town and under 5 minutes' drive to Hondon de los Nieves, easy access from the road in a desirable location, mains electricity and water are connected, in addition there are 2 buildings with a combined m2 of approximately 120 m2 perfect for converting into living spaces etc... the perfect place to build your dream home in the sun.We are specialists in the Costa Blanca and Costa Calida specialising in the Alicante and Murcia Inland regions with a particular emphasis on Elda, Pinoso, Aspe, Elche and surrounding areas. We are an established, well known and trusted company that has built a solid reputation amongst buyers and sellers since we began trading in 2004. We offer a complete service with no hidden charges or surprises, starting with sourcing the property, right through to completion, and an unrivalled after sales service which includes property management, building services, and general help and advice to make your new house a home. With a portfolio of well over 1400 properties for sale, we are confident that we can help, so just let us know your preferred property, budget and location, and we will do the rest.