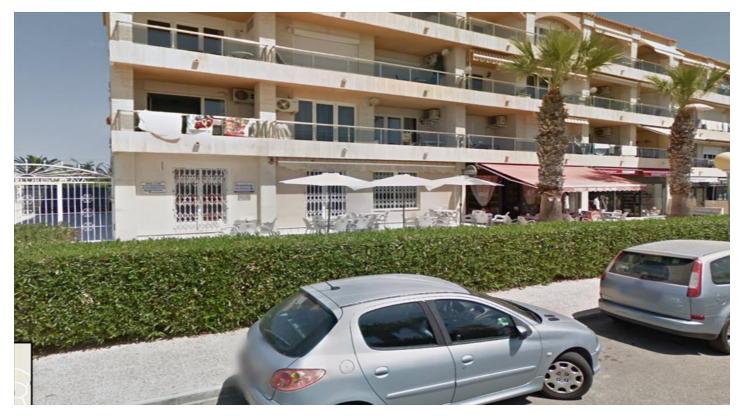

## Costa Blanca South, Orihuela Costa

Excellent commercial property located a few meters from the seafront and the beach of Playa Flamenca (Orihuela Costa). It has 160 m2 built distributed in 4 large rooms offering the possibility of dividing into 2 different units with independent access. Its location at the foot of the street is privileged because the area has a large influx of foreign tourists throughout the year, also having an Apartahotel on it.The place is located on the corner with a facade of 14 linear meters. Perfect for offices or any type of business. It also has 50 m2 of front terrace facing the street. Excellent investment opportunity in one of the best areas of Orihuela Costa.