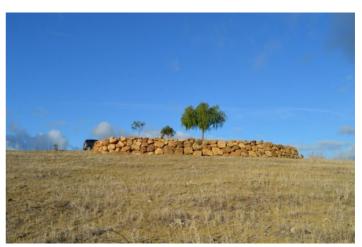

## Valle del Guadalhorce, Álora

This beautiful sloping plot is 10.398m2 and is preparing to build a "casa de apero". A large retaining wall has been built to support this "casa de apero". There is a licence for building on a ground floor area of 52m2 and a second floor of 31m2. To give an example: if you have a permit for a 'casa de apero', which is a barn or a storage room, you may not convert it into a house (vivienda). Even if you have respected the approved m2, the permit is given for the use of the storage, not for the use as a dwelling. For more information about this we refer you to our lawyer or gestoria. For this "casa de apereo" a complete project is present for which a permit was issued in 2009. Electricity and town water is located at 300 meters and still need to be brought to the plot. However, there is water from the river that is pumped up to this plot. There are also beautiful views to the village. (South)