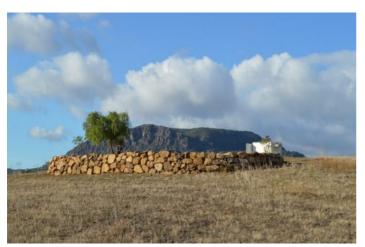

## Valle del Guadalhorce, Álora

This beautiful sloping plot is 10.398m2 and is preparing to build a "casa de apero". A large retaining wall has been built to support this "casa de apero". There is a licence for building on a ground floor area of 52m2 and a second floor of 31m2. To give an example: if you have a permit for a 'casa de apero', which is a barn or a storage room, you may not convert it into a house (vivienda). Even if you have respected the approved m2, the permit is given for the use of the storage, not for the use as a dwelling. For more information about this we refer you to our lawyer or gestoria. For this "casa de apereo" a complete project is present for which a permit was issued in 2009. Electricity and town water is located at 300 meters and still need to be brought to the plot. However, there is water from the river that is pumped up to this plot. There are also beautiful views to the village. (South)