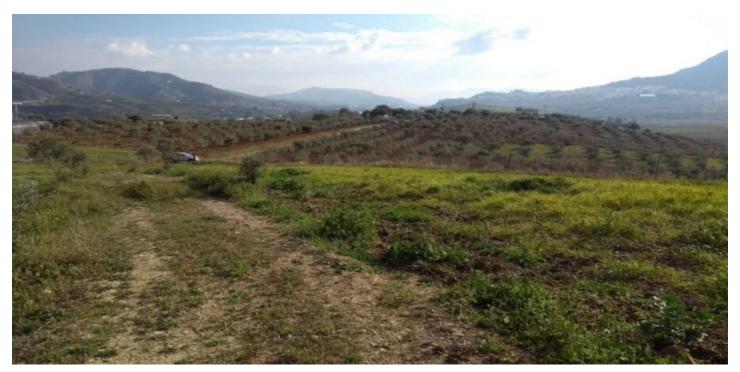

## Valle del Guadalhorce, Álora

This beautiful sloping plot is 10.398m2 and is preparing to build a "casa de apero". A large retaining wall has been built to support this "casa de apero". There is a licence for building on a ground floor area of 52m2 and a second floor of 31m2. To give an example: if you have a permit for a 'casa de apero', which is a barn or a storage room, you may not convert it into a house (vivienda). Even if you have respected the approved m2, the permit is given for the use of the storage, not for the use as a dwelling. For more information about this we refer you to our lawyer or gestoria. For this "casa de apereo" a complete project is present for which a permit was issued in 2009. Electricity and town water is located at 300 meters and still need to be brought to the plot. However, there is water from the river that is pumped up to this plot. There are also beautiful views to the village. (South)