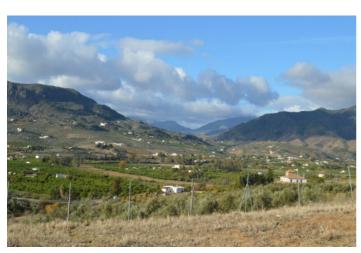

## Valle del Guadalhorce, Álora

This beautiful sloping plot is 10.398m2 and is preparing to build a "casa de apero". A large retaining wall has been built to support this "casa de apero". There is a licence for building on a ground floor area of 52m2 and a second floor of 31m2. To give an example: if you have a permit for a 'casa de apero', which is a barn or a storage room, you may not convert it into a house (vivienda). Even if you have respected the approved m2, the permit is given for the use of the storage, not for the use as a dwelling. For more information about this we refer you to our lawyer or gestoria. For this "casa de apereo" a complete project is present for which a permit was issued in 2009. Electricity and town water is located at 300 meters and still need to be brought to the plot. However, there is water from the river that is pumped up to this plot. There are also beautiful views to the village. (South)