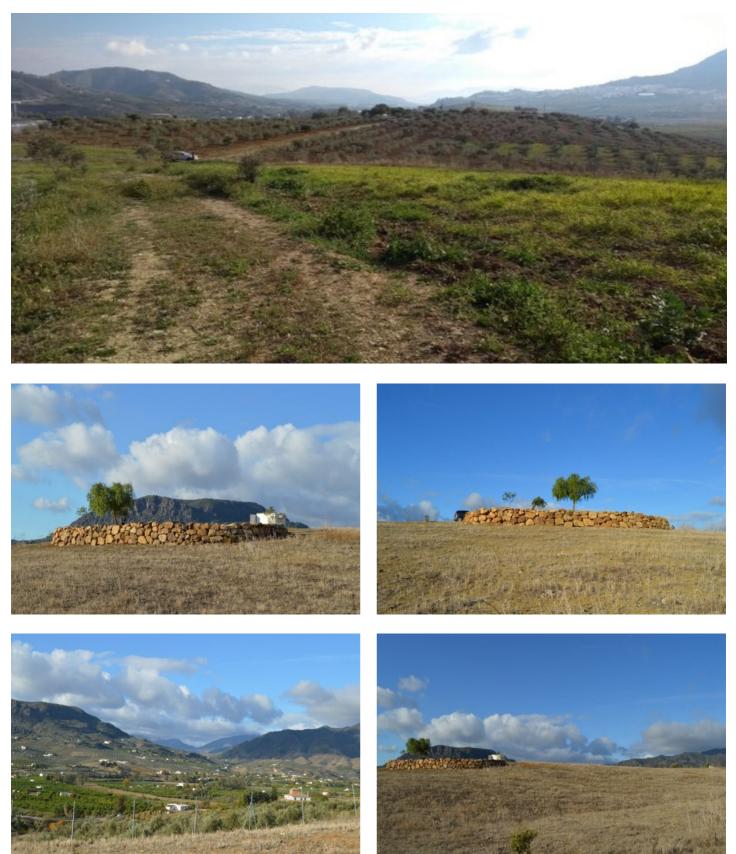

## 59,000€

Reference: RS17222 Plot Size: 10,398m<sup>2</sup> Build Size: 83m<sup>2</sup>

## Valle del Guadalhorce, Álora

This beautiful sloping plot is 10.398m2 and is preparing to build a "casa de apero". A large retaining wall has been built to support this "casa de apero". There is a licence for building on a ground floor area of 52m2 and a second floor of 31m2. To give an example: if you have a permit for a 'casa de apero', which is a barn or a storage room, you may not convert it into a house (vivienda). Even if you have respected the approved m2, the permit is given for the use of the storage, not for the use as a dwelling. For more information about this we refer you to our lawyer or gestoria. For this "casa de apereo" a complete project is present for which a permit was issued in 2009. Electricity and town water is located at 300 meters and still need to be brought to the plot. However, there is water from the river that is pumped up to this plot. There are also beautiful views to the village. (South)