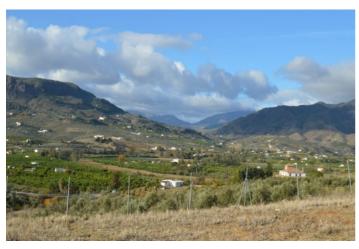

## Valle del Guadalhorce, Álora

This beautiful sloping plot is 10.398m2 and is preparing to build a "casa de apero". A large retaining wall has been built to support this "casa de apero". There is a licence for building on a ground floor area of 52m2 and a second floor of 31m2. To give an example: if you have a permit for a 'casa de apero', which is a barn or a storage room, you may not convert it into a house (vivienda). Even if you have respected the approved m2, the permit is given for the use of the storage, not for the use as a dwelling. For more information about this we refer you to our lawyer or gestoria. For this "casa de apereo" a complete project is present for which a permit was issued in 2009. Electricity and town water is located at 300 meters and still need to be brought to the plot. However, there is water from the river that is pumped up to this plot. There are also beautiful views to the village. (South)