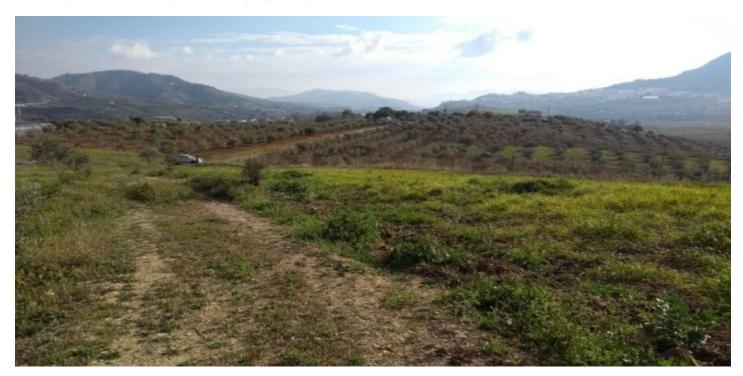

## Valle del Guadalhorce, Álora

This beautiful sloping plot is 10.398m2 and is preparing to build a "casa de apero". A large retaining wall has been built to support this "casa de apero". There is a licence for building on a ground floor area of 52m2 and a second floor of 31m2. To give an example: if you have a permit for a 'casa de apero', which is a barn or a storage room, you may not convert it into a house (vivienda). Even if you have respected the approved m2, the permit is given for the use of the storage, not for the use as a dwelling. For more information about this we refer you to our lawyer or gestoria. For this "casa de apereo" a complete project is present for which a permit was issued in 2009. Electricity and town water is located at 300 meters and still need to be brought to the plot. However, there is water from the river that is pumped up to this plot. There are also beautiful views to the village. (South)