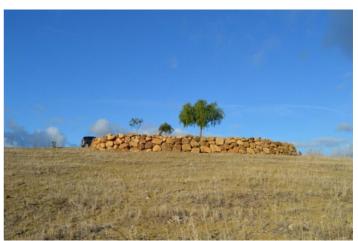

## Valle del Guadalhorce, Álora

This beautiful sloping plot is 10.398m2 and is preparing to build a "casa de apero". A large retaining wall has been built to support this "casa de apero". There is a licence for building on a ground floor area of 52m2 and a second floor of 31m2. To give an example: if you have a permit for a 'casa de apero', which is a barn or a storage room, you may not convert it into a house (vivienda). Even if you have respected the approved m2, the permit is given for the use of the storage, not for the use as a dwelling. For more information about this we refer you to our lawyer or gestoria. For this "casa de apereo" a complete project is present for which a permit was issued in 2009. Electricity and town water is located at 300 meters and still need to be brought to the plot. However, there is water from the river that is pumped up to this plot. There are also beautiful views to the village. (South)