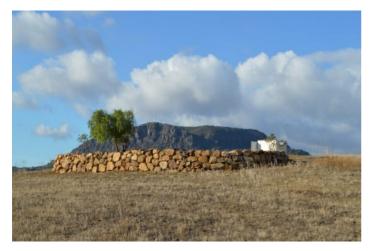

## Valle del Guadalhorce, Álora

This beautiful sloping plot is 10.398m2 and is preparing to build a "casa de apero". A large retaining wall has been built to support this "casa de apero". There is a licence for building on a ground floor area of 52m2 and a second floor of 31m2. To give an example: if you have a permit for a 'casa de apero', which is a barn or a storage room, you may not convert it into a house (vivienda). Even if you have respected the approved m2, the permit is given for the use of the storage, not for the use as a dwelling. For more information about this we refer you to our lawyer or gestoria. For this "casa de apereo" a complete project is present for which a permit was issued in 2009. Electricity and town water is located at 300 meters and still need to be brought to the plot. However, there is water from the river that is pumped up to this plot. There are also beautiful views to the village. (South)