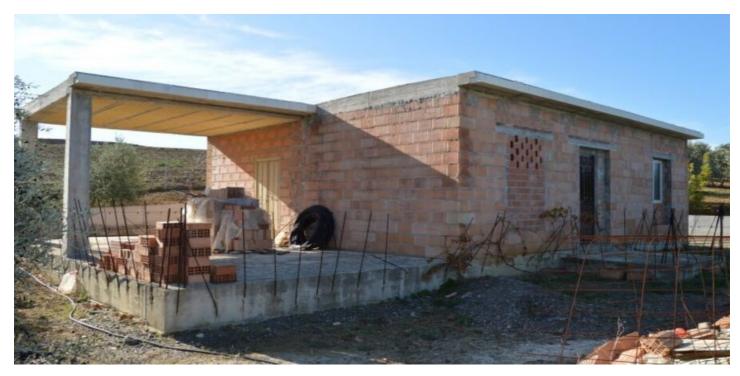

## Valle del Guadalhorce, Álora

This completely fenced plot is over 12.400m2 and built with mostly olive trees for a good harvest. There is a "Casa de Apero" built of 70m2 which is now being registered. This "Casa de Apero" can be finished at your own discretion. Around here there are also a number of fruit trees. To give an example: a "casa de apero" is a barn or a storage room, you may not convert it into a house (vivienda). Even if you have registered the approved m2, the permit is given for the use of the storage, not for the use as a home. For more information about this we refer you to our lawyer or gestoria. There is a legal well on this plot that provides sufficient water. On the side there is room for a large vegetable garden. Electricity is available and there are fantastic views