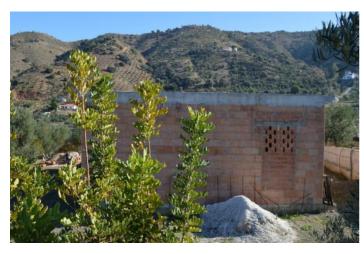

## Valle del Guadalhorce, Álora

This completely fenced plot is over 12.400m2 and built with mostly olive trees for a good harvest. There is a "Casa de Apero" built of 70m2 which is now being registered. This "Casa de Apero" can be finished at your own discretion. Around here there are also a number of fruit trees. To give an example: a "casa de apero" is a barn or a storage room, you may not convert it into a house (vivienda). Even if you have registered the approved m2, the permit is given for the use of the storage, not for the use as a home. For more information about this we refer you to our lawyer or gestoria. There is a legal well on this plot that provides sufficient water. On the side there is room for a large vegetable garden. Electricity is available and there are fantastic views