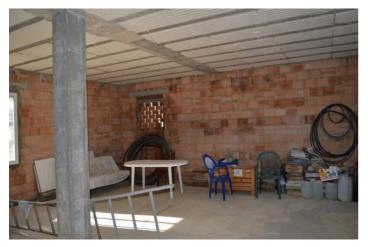

## Valle del Guadalhorce, Álora

This completely fenced plot is over 12.400m2 and built with mostly olive trees for a good harvest. There is a "Casa de Apero" built of 70m2 which is now being registered. This "Casa de Apero" can be finished at your own discretion. Around here there are also a number of fruit trees. To give an example: a "casa de apero" is a barn or a storage room, you may not convert it into a house (vivienda). Even if you have registered the approved m2, the permit is given for the use of the storage, not for the use as a home. For more information about this we refer you to our lawyer or gestoria. There is a legal well on this plot that provides sufficient water. On the side there is room for a large vegetable garden. Electricity is available and there are fantastic views