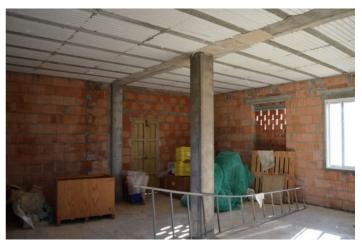

## Valle del Guadalhorce, Álora

This completely fenced plot is over 12.400m2 and built with mostly olive trees for a good harvest. There is a "Casa de Apero" built of 70m2 which is now being registered. This "Casa de Apero" can be finished at your own discretion. Around here there are also a number of fruit trees. To give an example: a "casa de apero" is a barn or a storage room, you may not convert it into a house (vivienda). Even if you have registered the approved m2, the permit is given for the use of the storage, not for the use as a home. For more information about this we refer you to our lawyer or gestoria. There is a legal well on this plot that provides sufficient water. On the side there is room for a large vegetable garden. Electricity is available and there are fantastic views