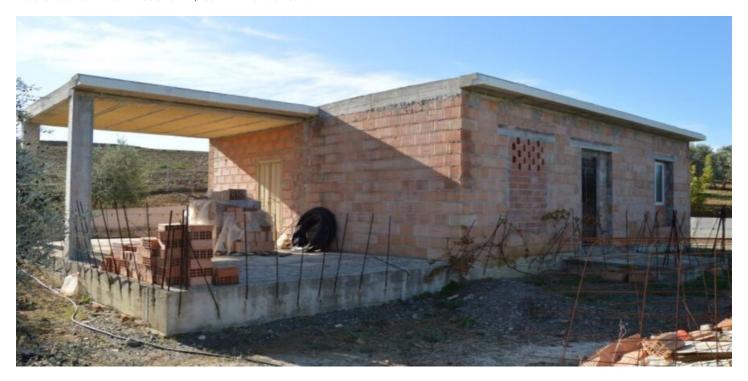

120,000€

Reference: RS17223 Plot Size: 12,456m<sup>2</sup> Build Size: 70m<sup>2</sup>

## Valle del Guadalhorce, Álora

This completely fenced plot is over 12.400m2 and built with mostly olive trees for a good harvest. There is a "Casa de Apero" built of 70m2 which is now being registered. This "Casa de Apero" can be finished at your own discretion. Around here there are also a number of fruit trees. To give an example: a "casa de apero" is a barn or a storage room, you may not convert it into a house (vivienda). Even if you have registered the approved m2, the permit is given for the use of the storage, not for the use as a home. For more information about this we refer you to our lawyer or gestoria. There is a legal well on this plot that provides sufficient water. On the side there is room for a large vegetable garden. Electricity is available and there are fantastic views