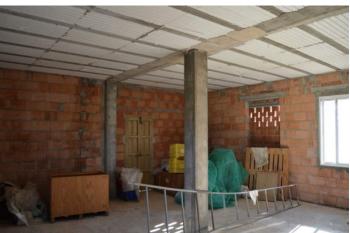

## Valle del Guadalhorce, Álora

This completely fenced plot is over 12.400m2 and built with mostly olive trees for a good harvest. There is a "Casa de Apero" built of 70m2 which is now being registered. This "Casa de Apero" can be finished at your own discretion. Around here there are also a number of fruit trees. To give an example: a "casa de apero" is a barn or a storage room, you may not convert it into a house (vivienda). Even if you have registered the approved m2, the permit is given for the use of the storage, not for the use as a home. For more information about this we refer you to our lawyer or gestoria. There is a legal well on this plot that provides sufficient water. On the side there is room for a large vegetable garden. Electricity is available and there are fantastic views