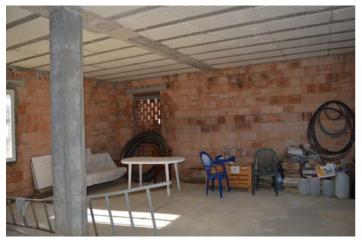

## Valle del Guadalhorce, Álora

This completely fenced plot is over 12.400m2 and built with mostly olive trees for a good harvest. There is a "Casa de Apero" built of 70m2 which is now being registered. This "Casa de Apero" can be finished at your own discretion. Around here there are also a number of fruit trees. To give an example: a "casa de apero" is a barn or a storage room, you may not convert it into a house (vivienda). Even if you have registered the approved m2, the permit is given for the use of the storage, not for the use as a home. For more information about this we refer you to our lawyer or gestoria. There is a legal well on this plot that provides sufficient water. On the side there is room for a large vegetable garden. Electricity is available and there are fantastic views