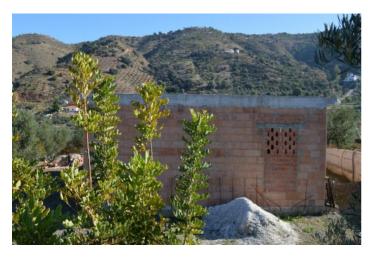

## Valle del Guadalhorce, Álora

This completely fenced plot is over 12.400m2 and built with mostly olive trees for a good harvest. There is a "Casa de Apero" built of 70m2 which is now being registered. This "Casa de Apero" can be finished at your own discretion. Around here there are also a number of fruit trees. To give an example: a "casa de apero" is a barn or a storage room, you may not convert it into a house (vivienda). Even if you have registered the approved m2, the permit is given for the use of the storage, not for the use as a home. For more information about this we refer you to our lawyer or gestoria. There is a legal well on this plot that provides sufficient water. On the side there is room for a large vegetable garden. Electricity is available and there are fantastic views