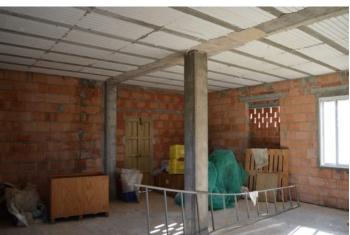

## Valle del Guadalhorce, Álora

This completely fenced plot is over 12.400m2 and built with mostly olive trees for a good harvest. There is a "Casa de Apero" built of 70m2 which is now being registered. This "Casa de Apero" can be finished at your own discretion. Around here there are also a number of fruit trees. To give an example: a "casa de apero" is a barn or a storage room, you may not convert it into a house (vivienda). Even if you have registered the approved m2, the permit is given for the use of the storage, not for the use as a home. For more information about this we refer you to our lawyer or gestoria. There is a legal well on this plot that provides sufficient water. On the side there is room for a large vegetable garden. Electricity is available and there are fantastic views