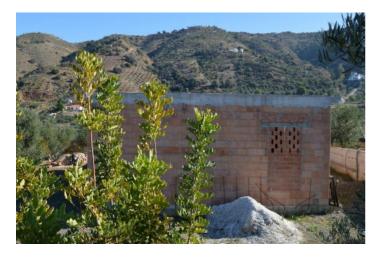

## Valle del Guadalhorce, Álora

This completely fenced plot is over 12.400m2 and built with mostly olive trees for a good harvest. There is a "Casa de Apero" built of 70m2 which is now being registered. This "Casa de Apero" can be finished at your own discretion. Around here there are also a number of fruit trees. To give an example: a "casa de apero" is a barn or a storage room, you may not convert it into a house (vivienda). Even if you have registered the approved m2, the permit is given for the use of the storage, not for the use as a home. For more information about this we refer you to our lawyer or gestoria. There is a legal well on this plot that provides sufficient water. On the side there is room for a large vegetable garden. Electricity is available and there are fantastic views