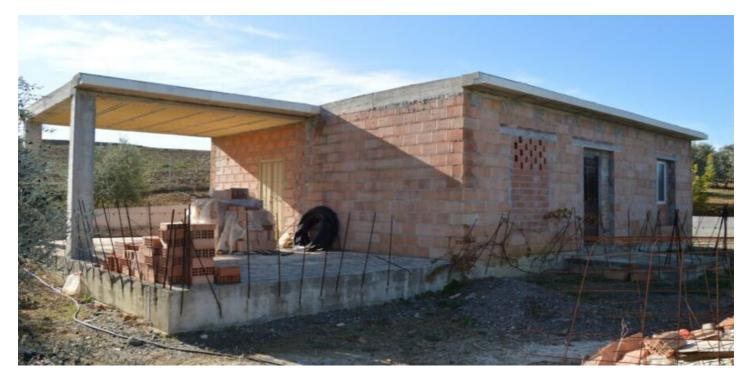

## Valle del Guadalhorce, Álora

This completely fenced plot is over 12.400m2 and built with mostly olive trees for a good harvest. There is a "Casa de Apero" built of 70m2 which is now being registered. This "Casa de Apero" can be finished at your own discretion. Around here there are also a number of fruit trees. To give an example: a "casa de apero" is a barn or a storage room, you may not convert it into a house (vivienda). Even if you have registered the approved m2, the permit is given for the use of the storage, not for the use as a home. For more information about this we refer you to our lawyer or gestoria. There is a legal well on this plot that provides sufficient water. On the side there is room for a large vegetable garden. Electricity is available and there are fantastic views