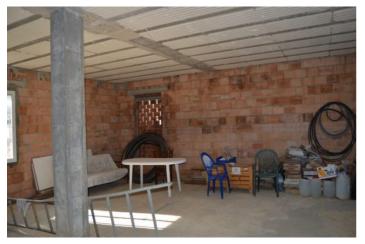

## Valle del Guadalhorce, Álora

This completely fenced plot is over 12.400m2 and built with mostly olive trees for a good harvest. There is a "Casa de Apero" built of 70m2 which is now being registered. This "Casa de Apero" can be finished at your own discretion. Around here there are also a number of fruit trees. To give an example: a "casa de apero" is a barn or a storage room, you may not convert it into a house (vivienda). Even if you have registered the approved m2, the permit is given for the use of the storage, not for the use as a home. For more information about this we refer you to our lawyer or gestoria. There is a legal well on this plot that provides sufficient water. On the side there is room for a large vegetable garden. Electricity is available and there are fantastic views