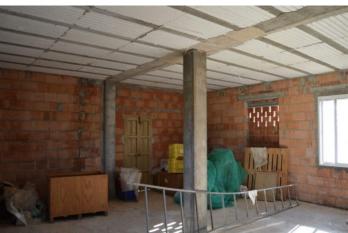

## Valle del Guadalhorce, Álora

This completely fenced plot is over 12.400m2 and built with mostly olive trees for a good harvest. There is a "Casa de Apero" built of 70m2 which is now being registered. This "Casa de Apero" can be finished at your own discretion. Around here there are also a number of fruit trees. To give an example: a "casa de apero" is a barn or a storage room, you may not convert it into a house (vivienda). Even if you have registered the approved m2, the permit is given for the use of the storage, not for the use as a home. For more information about this we refer you to our lawyer or gestoria. There is a legal well on this plot that provides sufficient water. On the side there is room for a large vegetable garden. Electricity is available and there are fantastic views