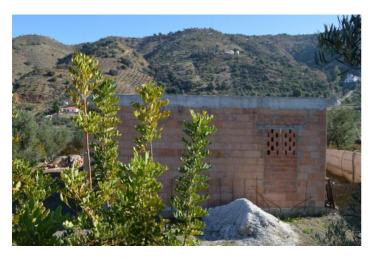

## Valle del Guadalhorce, Álora

This completely fenced plot is over 12.400m2 and built with mostly olive trees for a good harvest. There is a "Casa de Apero" built of 70m2 which is now being registered. This "Casa de Apero" can be finished at your own discretion. Around here there are also a number of fruit trees. To give an example: a "casa de apero" is a barn or a storage room, you may not convert it into a house (vivienda). Even if you have registered the approved m2, the permit is given for the use of the storage, not for the use as a home. For more information about this we refer you to our lawyer or gestoria. There is a legal well on this plot that provides sufficient water. On the side there is room for a large vegetable garden. Electricity is available and there are fantastic views