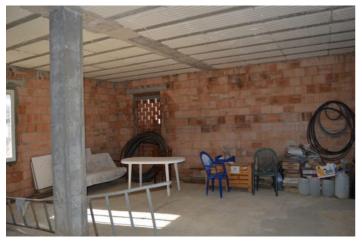

## Valle del Guadalhorce, Álora

This completely fenced plot is over 12.400m2 and built with mostly olive trees for a good harvest. There is a "Casa de Apero" built of 70m2 which is now being registered. This "Casa de Apero" can be finished at your own discretion. Around here there are also a number of fruit trees. To give an example: a "casa de apero" is a barn or a storage room, you may not convert it into a house (vivienda). Even if you have registered the approved m2, the permit is given for the use of the storage, not for the use as a home. For more information about this we refer you to our lawyer or gestoria. There is a legal well on this plot that provides sufficient water. On the side there is room for a large vegetable garden. Electricity is available and there are fantastic views