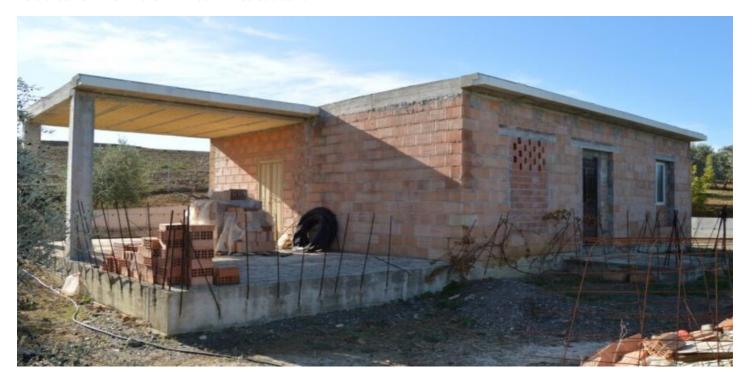

## Valle del Guadalhorce, Álora

This completely fenced plot is over 12.400m2 and built with mostly olive trees for a good harvest. There is a "Casa de Apero" built of 70m2 which is now being registered. This "Casa de Apero" can be finished at your own discretion. Around here there are also a number of fruit trees. To give an example: a "casa de apero" is a barn or a storage room, you may not convert it into a house (vivienda). Even if you have registered the approved m2, the permit is given for the use of the storage, not for the use as a home. For more information about this we refer you to our lawyer or gestoria. There is a legal well on this plot that provides sufficient water. On the side there is room for a large vegetable garden. Electricity is available and there are fantastic views