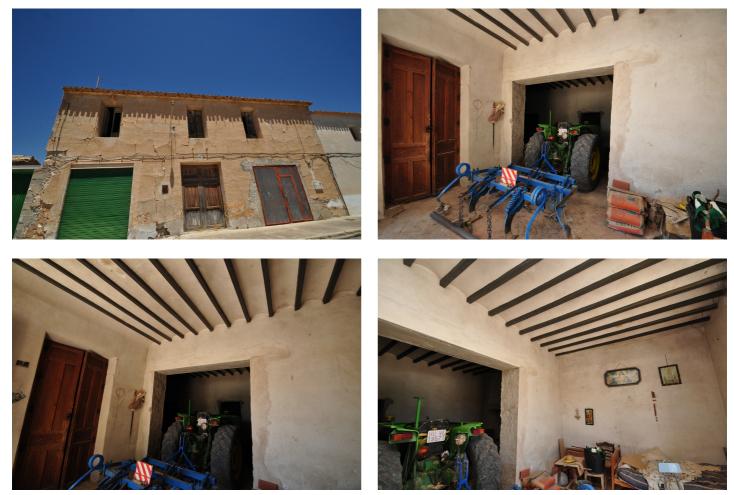

## 89.950€

Referentie: RS17232 Slaapkamers: 5 Plotgrootte: 18m<sup>2</sup> Perceelgrootte: 297m<sup>2</sup>

## Altiplano, Jumilla

Impressive house of 297 square meters, in a quiet area of Jumilla. The house has 2 floors, and originally had 5 rooms, of which follows the structure, It is an ideal project for those who want to enable the house of their dreams to your liking. If you liked this house, do not hesitate to contact us to arrange a visit, we will be happy to help you!We are specialists in the Costa Blanca and Costa Calida specialising in the Alicante and Murcia Inland regions with a particular emphasis on Elda, Pinoso, Aspe, Elche and surrounding areas. We are an established, well known and trusted company that has built a solid reputation amongst buyers and sellers since we began trading in 2004. We offer a complete service with no hidden charges or surprises, starting with sourcing the property, right through to completion, and an unrivalled after sales service which includes property management, building services, and general help and advice to make your new house a home. With a portfolio of well over 1400 properties for sale, we are confident that we can help, so just let us know your preferred property, budget and location, and we will do the rest.