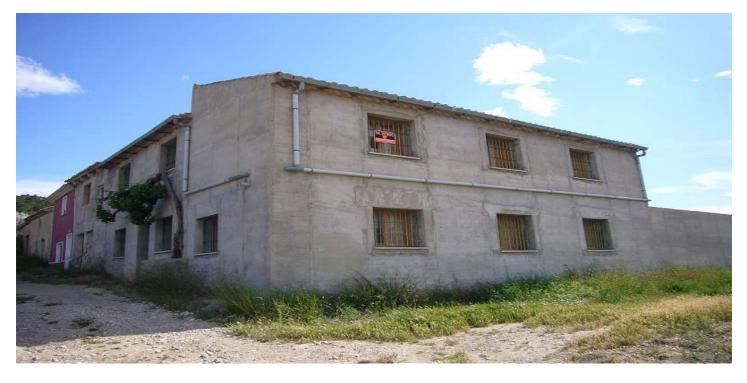

## 625,000€

Reference: RS17264 Bedrooms: 7 Bathrooms: 2 Plot Size: 500,000m<sup>2</sup> Build Size: 350m<sup>2</sup>

## Alto Vinalopó, Salinas

Very large Country House with 500,000m2 of land of which 200,000m2 is natural forest, with the rest planted. Ideal eco home requiring solar installation and completion of the house. All structural work has been completed, including plumbing, electrics, a new roof / beams, floors etc. Fabulous location, with stunning views, and a guaranteed income from the arable land. Protected Forest with eagles nesting.We are specialists in the Costa Blanca and Costa Calida specialising in the Alicante and Murcia Inland regions with a particular emphasis on Elda, Pinoso, Aspe, Elche and surrounding areas. We are an established, well known and trusted company that has built a solid reputation amongst buyers and sellers since we began trading in 2004. We offer a complete service with no hidden charges or surprises, starting with sourcing the property, right through to completion, and an unrivalled after sales service which includes property management, building services, and general help and advice to make your new house a home. With a portfolio of well over 1400 properties for sale, we are confident that we can help, so just let us know your preferred property, budget and location, and we will do the rest.