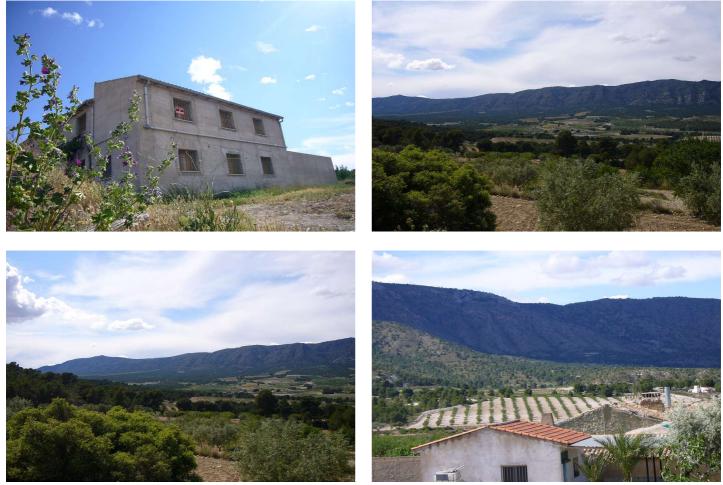

## Alto Vinalopó, Salinas

Very large Country House with 500,000m2 of land of which 200,000m2 is natural forest, with the rest planted. Ideal eco home requiring solar installation and completion of the house. All structural work has been completed, including plumbing, electrics, a new roof / beams, floors etc. Fabulous location, with stunning views, and a guaranteed income from the arable land. Protected Forest with eagles nesting.We are specialists in the Costa Blanca and Costa Calida specialising in the Alicante and Murcia Inland regions with a particular emphasis on Elda, Pinoso, Aspe, Elche and surrounding areas. We are an established, well known and trusted company that has built a solid reputation amongst buyers and sellers since we began trading in 2004. We offer a complete service with no hidden charges or surprises, starting with sourcing the property, right through to completion, and an unrivalled after sales service which includes property management, building services, and general help and advice to make your new house a home. With a portfolio of well over 1400 properties for sale, we are confident that we can help, so just let us know your preferred property, budget and location, and we will do the rest.