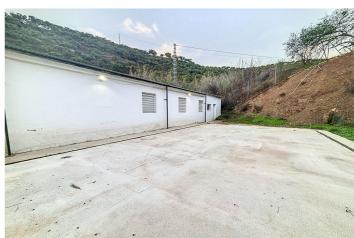

## Costa del Sol East, Vélez-Málaga

At the entrance to Triana, just above Vélez-Málaga, this charming finca stretches across approximately 3,500 m2, creating an inviting oasis surrounded by a variety of fruit trees. These trees not only enhance the natural ambiance of the property but also offer the pleasure of harvesting fresh, Mediterranean fruitsperfect for those who cherish a lifestyle connected to the land. The single-story house, built with a contemporary design, features a thoughtfully arranged floor plan that harmonizes comfort and functionality. Inside, four spacious bedrooms provide ample room for family and guests and can be easily adapted for other uses. A large, tastefully designed bathroom completes the private section of the home, creating a tranquil space for relaxation. The open-concept living and dining area, paired with a modern kitchen and stylish counter, serves as the heart of the home. This space is ideal for social gatherings or cozy evenings with loved ones. With large windows inviting plenty of sunlight, the living area exudes a bright and welcoming atmosphere that captures the essence of southern living. The property itself offers a perfect blend of natural beauty and privacy, while being just minutes from the charming village streets of Triana. The proximity to Vélez-Málaga allows for easy access to all urban amenities, yet here you can enjoy the peace and natural splendor of your own personal retreat. This finca offers an extraordinary opportunity for those seeking the best of both worldsthe tranquility of the Andalusian countryside and the vibrancy of the Costa del Sol within reach. We are pleased to be able to present this dream property to you soon, either personally or via virtual viewing. Because this world, it is unique - just like our Axarquía. In Andalusia. On the Costa del Sol. Here, on the sunny side of life...