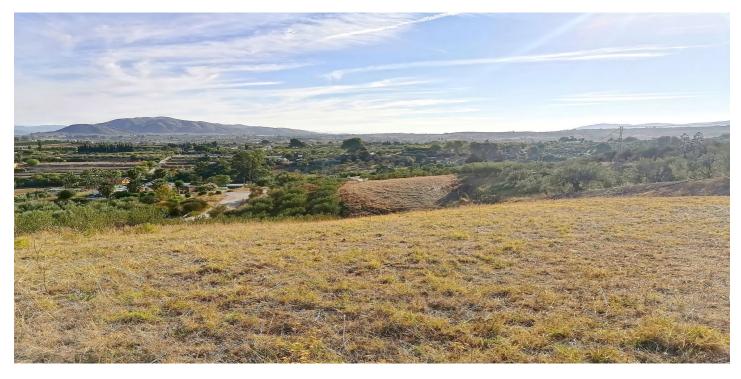

## Valle del Guadalhorce, Alhaurín el Grande

This charming rustic plot spans an expansive 6,033 square meters and is ideally situated just a brief one-minute drive from the "La Rosa" industrial estate near the picturesque town of Alhaurín el Grande. Access to this property is exceptionally convenient, as it is located along a tarmac road. Surrounded by the serene and idyllic countryside, this plot offers a tranquil escape from the hustle and bustle of city life as well as enchanting views that stretch as far as the eye can see. It's important to note that this property does not currently have water or electricity connections in place.