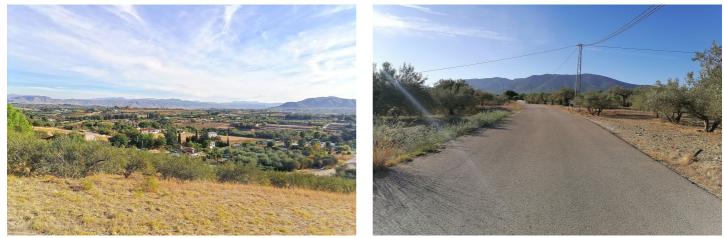

## Valle del Guadalhorce, Alhaurín el Grande

This charming rustic plot spans an expansive 6,033 square meters and is ideally situated just a brief one-minute drive from the "La Rosa" industrial estate near the picturesque town of Alhaurín el Grande. Access to this property is exceptionally convenient, as it is located along a tarmac road. Surrounded by the serene and idyllic countryside, this plot offers a tranquil escape from the hustle and bustle of city life as well as enchanting views that stretch as far as the eye can see. It's important to note that this property does not currently have water or electricity connections in place.