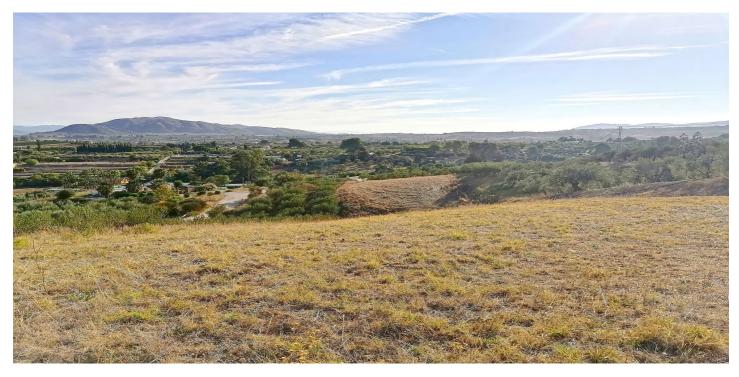

## Valle del Guadalhorce, Alhaurín el Grande

This charming rustic plot spans an expansive 6,033 square meters and is ideally situated just a brief one-minute drive from the "La Rosa" industrial estate near the picturesque town of Alhaurín el Grande. Access to this property is exceptionally convenient, as it is located along a tarmac road. Surrounded by the serene and idyllic countryside, this plot offers a tranquil escape from the hustle and bustle of city life as well as enchanting views that stretch as far as the eye can see. It's important to note that this property does not currently have water or electricity connections in place.