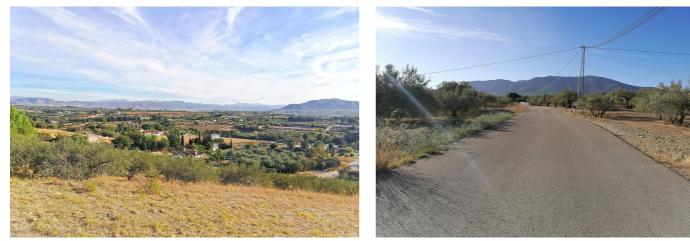

## Valle del Guadalhorce, Alhaurín el Grande

This charming rustic plot spans an expansive 6,033 square meters and is ideally situated just a brief one-minute drive from the "La Rosa" industrial estate near the picturesque town of Alhaurín el Grande. Access to this property is exceptionally convenient, as it is located along a tarmac road. Surrounded by the serene and idyllic countryside, this plot offers a tranquil escape from the hustle and bustle of city life as well as enchanting views that stretch as far as the eye can see. It's important to note that this property does not currently have water or electricity connections in place.