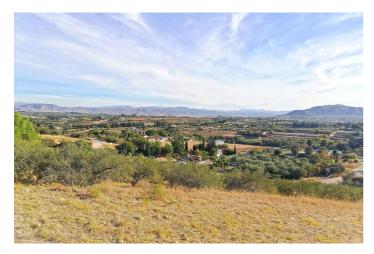

## Valle del Guadalhorce, Alhaurín el Grande

This charming rustic plot spans an expansive 6,033 square meters and is ideally situated just a brief one-minute drive from the "La Rosa" industrial estate near the picturesque town of Alhaurín el Grande. Access to this property is exceptionally convenient, as it is located along a tarmac road. Surrounded by the serene and idyllic countryside, this plot offers a tranquil escape from the hustle and bustle of city life as well as enchanting views that stretch as far as the eye can see. It's important to note that this property does not currently have water or electricity connections in place.