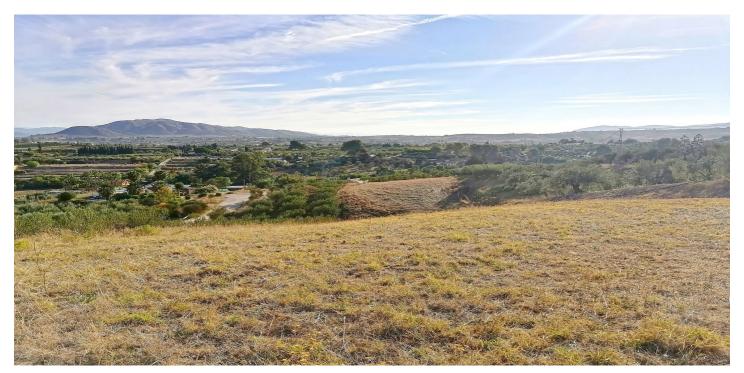

## Valle del Guadalhorce, Alhaurín el Grande

This charming rustic plot spans an expansive 6,033 square meters and is ideally situated just a brief one-minute drive from the "La Rosa" industrial estate near the picturesque town of Alhaurín el Grande. Access to this property is exceptionally convenient, as it is located along a tarmac road. Surrounded by the serene and idyllic countryside, this plot offers a tranquil escape from the hustle and bustle of city life as well as enchanting views that stretch as far as the eye can see. It's important to note that this property does not currently have water or electricity connections in place.