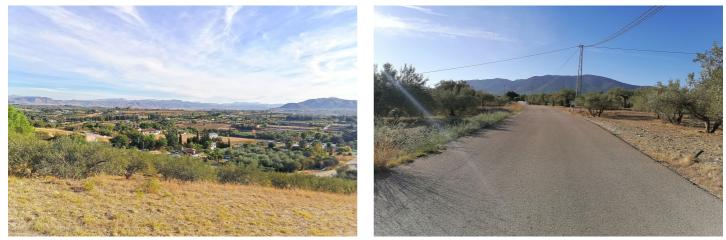

## Valle del Guadalhorce, Alhaurín el Grande

This charming rustic plot spans an expansive 6,033 square meters and is ideally situated just a brief one-minute drive from the "La Rosa" industrial estate near the picturesque town of Alhaurín el Grande. Access to this property is exceptionally convenient, as it is located along a tarmac road. Surrounded by the serene and idyllic countryside, this plot offers a tranquil escape from the hustle and bustle of city life as well as enchanting views that stretch as far as the eye can see. It's important to note that this property does not currently have water or electricity connections in place.