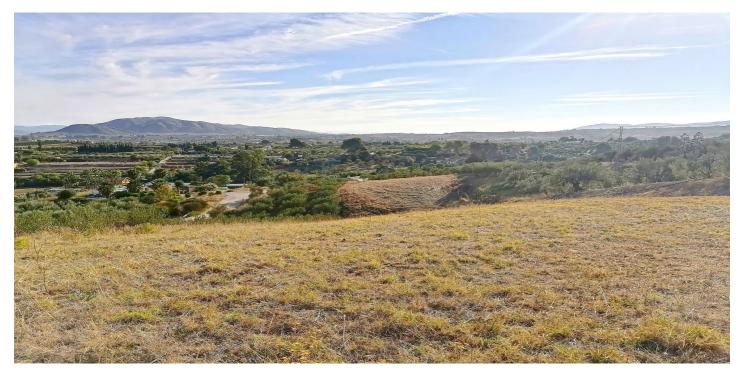

## Valle del Guadalhorce, Alhaurín el Grande

This charming rustic plot spans an expansive 6,033 square meters and is ideally situated just a brief one-minute drive from the "La Rosa" industrial estate near the picturesque town of Alhaurín el Grande. Access to this property is exceptionally convenient, as it is located along a tarmac road. Surrounded by the serene and idyllic countryside, this plot offers a tranquil escape from the hustle and bustle of city life as well as enchanting views that stretch as far as the eye can see. It's important to note that this property does not currently have water or electricity connections in place.