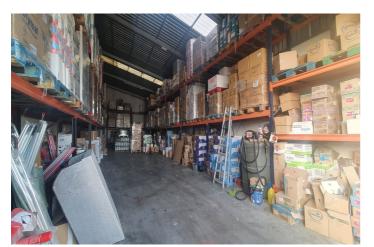

Two Industrial Warehouses: The property comprises two single-storey industrial warehouses with a 495m<sup>2</sup> total constructed area.

Warehouse 1 Amenities: Includes a bathroom and an office space of approximately 11m<sup>2</sup> on a mezzanine level, accessed via stairs.

Additional Storage Spaces: There are two warehouses and two covered sheds, totalling 145m<sup>2</sup> (computed at 50% covered area).

Water Storage: The property boasts three cisterns with capacities of 60,000 litres, 20,000 litres, and 10,000 litres, in addition to well water and town water sources.