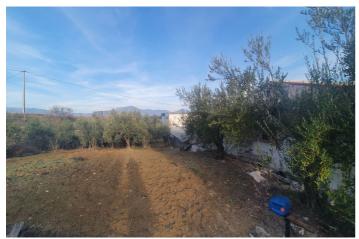

## Valle del Guadalhorce, Coín

Rustic Plot with Industrial Warehouses in a 3,000m<sup>2</sup> plot with AFO Certification thus providing legal compliance. The entire property is securely fenced.

Key Features:

Easy Access: The property is easily accessible, facilitating varied use of the installations.