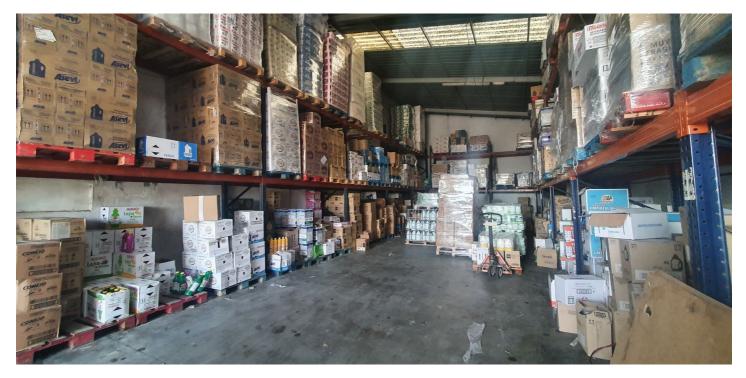

Two Industrial Warehouses: The property comprises two single-storey industrial warehouses with a 495m<sup>2</sup> total constructed area.

Warehouse 1 Amenities: Includes a bathroom and an office space of approximately 11m<sup>2</sup> on a mezzanine level, accessed via stairs.

Additional Storage Spaces: There are two warehouses and two covered sheds, totalling 145m<sup>2</sup> (computed at 50% covered area).

Water Storage: The property boasts three cisterns with capacities of 60,000 litres, 20,000 litres, and 10,000 litres, in addition to well water and town water sources.