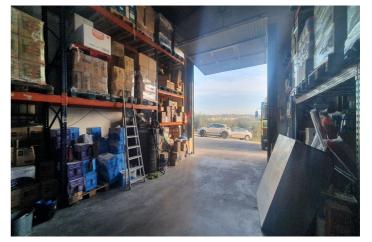

Two Industrial Warehouses: The property comprises two single-storey industrial warehouses with a 495m<sup>2</sup> total constructed area.

Warehouse 1 Amenities: Includes a bathroom and an office space of approximately 11m<sup>2</sup> on a mezzanine level, accessed via stairs.

Easy Access: The property is easily accessible, facilitating varied use of the installations.