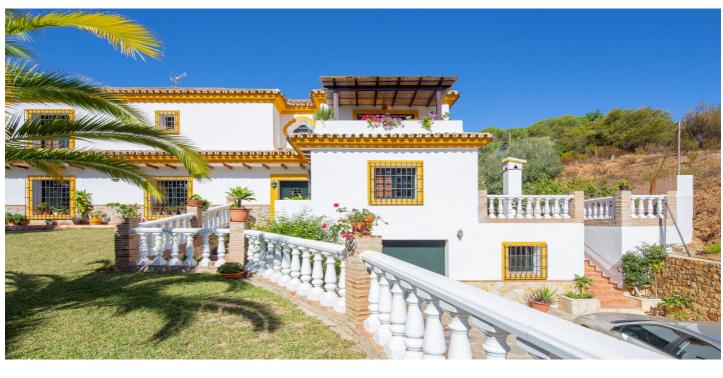

## Detached Villa for sale in Elviria, Marbella

Reference: R2223614 Bedrooms: 4 Bathrooms: 3 Plot Size: 1,100m<sup>2</sup> Build Size: 347m<sup>2</sup> Terrace: 40m<sup>2</sup>

## Costa del Sol, Elviria

Rustic style villa distributed over three floors, located in a quiet area of Elviria. The property has four bedrooms, two bathrooms and a toilet, a fully fitted kitchen and a spacious living room. It is characterized by its high ceilings, its Andalusian style and the large basement with an area of 200 m2. It also has a garage with capacity for three cars.