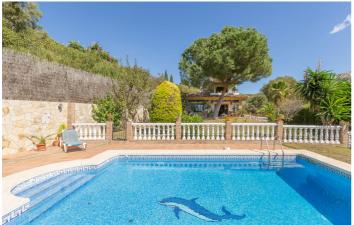

## Features:

| Features         | Orientation         | <b>Climate Control</b> |
|------------------|---------------------|------------------------|
| Storage Room     | South               | Pre Installed A/C      |
| Fitted Wardrobes |                     | Fireplace              |
| Utility Room     |                     | Central Heating        |
| Basement         |                     |                        |
| Views            | Pool                | Furniture              |
| Mountain         | Private             | Not Furnished          |
| Country          |                     | Optional               |
| Garden           |                     |                        |
| Pool             |                     |                        |
| Kitchen          | Garden              | Security               |
| Fully Fitted     | Private             | Alarm System           |
|                  | Easy Maintenance    |                        |
| Parking          | Utilities           | Category               |
| Garage           | Electricity         | Reduced                |
| Covered          | Drinkable Water     |                        |
| More Than One    | Telephone           |                        |
|                  | Gas                 |                        |
| Energy Rating    | CO2 Emission Rating |                        |