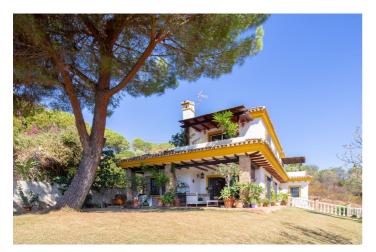

## Costa del Sol, Elviria

Rustic style villa distributed over three floors, located in a quiet area of Elviria. The property has four bedrooms, two bathrooms and a toilet, a fully fitted kitchen and a spacious living room. It is characterized by its high ceilings, its Andalusian style and the large basement with an area of 200 m2. It also has a garage with capacity for three cars.