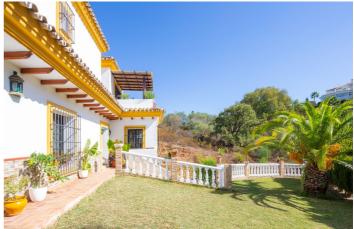

## Costa del Sol, Elviria

Rustic style villa distributed over three floors, located in a quiet area of Elviria. The property has four bedrooms, two bathrooms and a toilet, a fully fitted kitchen and a spacious living room. It is characterized by its high ceilings, its Andalusian style and the large basement with an area of 200 m2. It also has a garage with capacity for three cars.

## Features:

| Features         | Orientation         | <b>Climate Control</b> |
|------------------|---------------------|------------------------|
| Storage Room     | South               | Pre Installed A/C      |
| Fitted Wardrobes |                     | Fireplace              |
| Utility Room     |                     | Central Heating        |
| Basement         |                     |                        |
| Views            | Pool                | Furniture              |
| Mountain         | Private             | Not Furnished          |
| Country          |                     | Optional               |
| Garden           |                     |                        |
| Pool             |                     |                        |
| Kitchen          | Garden              | Security               |
| Fully Fitted     | Private             | Alarm System           |
|                  | Easy Maintenance    |                        |
| Parking          | Utilities           | Category               |
| Garage           | Electricity         | Reduced                |
| Covered          | Drinkable Water     |                        |
| More Than One    | Telephone           |                        |
|                  | Gas                 |                        |
| Energy Rating    | CO2 Emission Rating |                        |