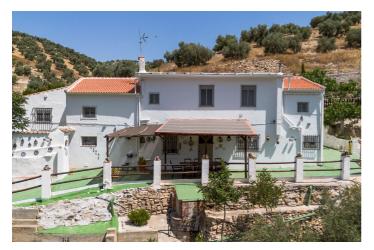

## Nororma, Cuevas de San Marcos

Experience rural charm in this charming rustic home full of amenities! Discover this two-story rural gem ideal for those looking for space, tranquility and nature. On the ground floor, the house welcomes you with a spacious living room equipped with a fireplace, which will give you that warm and homey touch so desired, a fully equipped kitchen, a bedroom, a hallway with a storage area and a bathroom. When you go up to the upper floor you will discover four bedrooms and two full bathrooms, one of them en suite. Outside, this estate offers much more: A cozy porch with panoramic mountain views, perfect for lazy afternoons, a swimming pool, barbecue area, ideal for outdoor celebrations and a summer dining room to enjoy the natural environment. It also has a garden where you can grow your own fruits and vegetables. Note that the property has a century-old house attached to the house, with great potential to reform to your liking. It also has a large parking area for several vehicles and all in a unique environment of peace and privacy. Surrounded by majestic mountains and virgin nature, bordered by a stream and ancient olive trees, this estate is perfect for those looking for an exclusive home in a unique and unbeatable environment. Come and discover a unique place where nature and peace meet at their best. Schedule a visit and fall in love with your next home! Furniture not included in the sale price Agency fees to the buyer not included. The Abbreviated Information Document is at your disposal. Expenses: Taxes (ITP or VAT+AJD) + notary and registration expenses. NBC