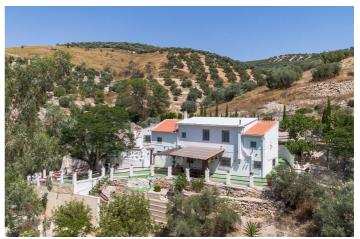

## Nororma, Cuevas de San Marcos

Experience rural charm in this charming rustic home full of amenities! Discover this two-story rural gem ideal for those looking for space, tranquility and nature. On the ground floor, the house welcomes you with a spacious living room equipped with a fireplace, which will give you that warm and homey touch so desired, a fully equipped kitchen, a bedroom, a hallway with a storage area and a bathroom. When you go up to the upper floor you will discover four bedrooms and two full bathrooms, one of them en suite. Outside, this estate offers much more: A cozy porch with panoramic mountain views, perfect for lazy afternoons, a swimming pool, barbecue area, ideal for outdoor celebrations and a summer dining room to enjoy the natural environment. It also has a garden where you can grow your own fruits and vegetables. Note that the property has a century-old house attached to the house, with great potential to reform to your liking. It also has a large parking area for several vehicles and all in a unique environment of peace and privacy. Surrounded by majestic mountains and virgin nature, bordered by a stream and ancient olive trees, this estate is perfect for those looking for an exclusive home in a unique and unbeatable environment. Come and discover a unique place where nature and peace meet at their best. Schedule a visit and fall in love with your next home! Furniture not included in the sale price Agency fees to the buyer not included. The Abbreviated Information Document is at your disposal. Expenses: Taxes (ITP or VAT+AJD) + notary and registration expenses. NBC