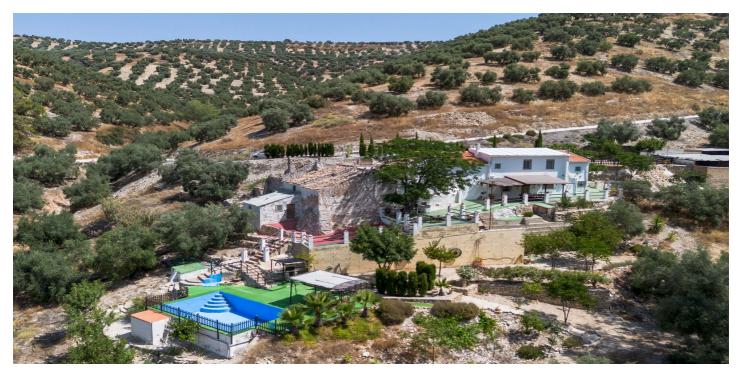

## Finca - Rural Estate for sale in Cuevas de San Marcos, Cuevas de San Marcos

250.000€

Referenz: R4886590 Schlafzimmer: 5 Badezimmer: 3 Grundstücksgröße: 9.572m<sup>2</sup>

Garten: 300m<sup>2</sup>

## Nororma, Cuevas de San Marcos

Experience rural charm in this charming rustic home full of amenities! Discover this two-story rural gem ideal for those looking for space, tranquility and nature. On the ground floor, the house welcomes you with a spacious living room equipped with a fireplace, which will give you that warm and homey touch so desired, a fully equipped kitchen, a bedroom, a hallway with a storage area and a bathroom. When you go up to the upper floor you will discover four bedrooms and two full bathrooms, one of them en suite. Outside, this estate offers much more: A cozy porch with panoramic mountain views, perfect for lazy afternoons, a swimming pool, barbecue area, ideal for outdoor celebrations and a summer dining room to enjoy the natural environment. It also has a garden where you can grow your own fruits and vegetables. Note that the property has a century-old house attached to the house, with great potential to reform to your liking. It also has a large parking area for several vehicles and all in a unique environment of peace and privacy. Surrounded by majestic mountains and virgin nature, bordered by a stream and ancient olive trees, this estate is perfect for those looking for an exclusive home in a unique and unbeatable environment. Come and discover a unique place where nature and peace meet at their best. Schedule a visit and fall in love with your next home! Furniture not included in the sale price Agency fees to the buyer not included. The Abbreviated Information Document is at your disposal. Expenses: Taxes (ITP or VAT+AJD) + notary and registration expenses. NBC