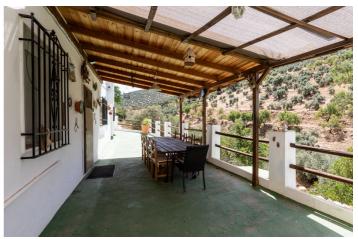

## Nororma, Cuevas de San Marcos

Experience rural charm in this charming rustic home full of amenities! Discover this two-story rural gem ideal for those looking for space, tranquility and nature. On the ground floor, the house welcomes you with a spacious living room equipped with a fireplace, which will give you that warm and homey touch so desired, a fully equipped kitchen, a bedroom, a hallway with a storage area and a bathroom. When you go up to the upper floor you will discover four bedrooms and two full bathrooms, one of them en suite. Outside, this estate offers much more: A cozy porch with panoramic mountain views, perfect for lazy afternoons, a swimming pool, barbecue area, ideal for outdoor celebrations and a summer dining room to enjoy the natural environment. It also has a garden where you can grow your own fruits and vegetables. Note that the property has a century-old house attached to the house, with great potential to reform to your liking. It also has a large parking area for several vehicles and all in a unique environment of peace and privacy. Surrounded by majestic mountains and virgin nature, bordered by a stream and ancient olive trees, this estate is perfect for those looking for an exclusive home in a unique and unbeatable environment. Come and discover a unique place where nature and peace meet at their best. Schedule a visit and fall in love with your next home! Furniture not included in the sale price Agency fees to the buyer not included. The Abbreviated Information Document is at your disposal. Expenses: Taxes (ITP or VAT+AJD) + notary and registration expenses. NBC