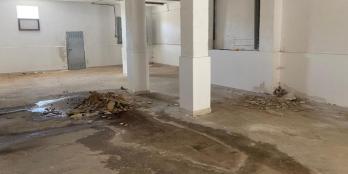

## Bajo Vinalopó, Crevillente

Commercial Premises for Sale of 300 m<sup>2</sup> – Spacious, Versatile and Well LocatedOpportunity for investors and entrepreneurs! Large commercial premises of 300 m<sup>2</sup> for sale, ideal for any type of business or as an investment. Located in an excellent location, this premises offers multiple possibilities thanks to its versatility and open space. Characteristics of the Premises:- Surface: 300 m<sup>2</sup> distributed on a single floor, with open spaces that allow it to adapt to various commercial or storage needs.- Facade: A façade that offers excellent visibility from the outside. Accessibility: Entrance at street level. Facilities: Space prepared with electrical connections.- Location: Commercial area: Located in a busy area, with great visibility and easy access both on foot and by car. Surrounded by other shops and services, which guarantees a good influx of public.- Transport and parking: Well connected to public transport and with parking options nearby. This premises is ideal for offices, shops, training centres, gyms or any activity that requires a large space. Don't miss the opportunity to establish your business in this excellent premises!