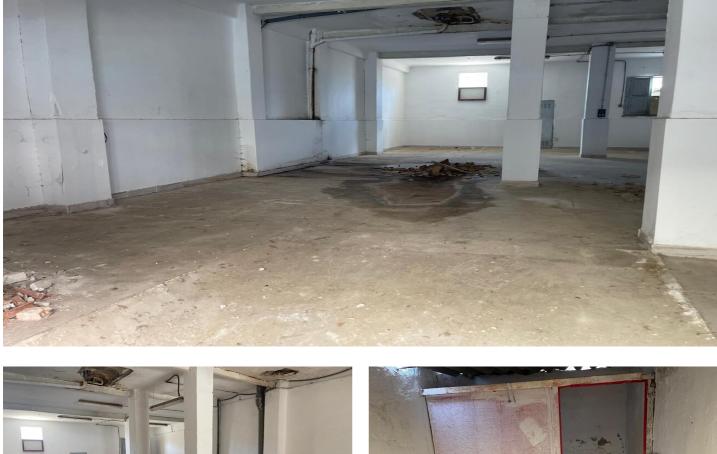

## Bajo Vinalopó, Crevillente

Commercial Premises for Sale of 300 m<sup>2</sup> – Spacious, Versatile and Well LocatedOpportunity for investors and entrepreneurs! Large commercial premises of 300 m<sup>2</sup> for sale, ideal for any type of business or as an investment. Located in an excellent location, this premises offers multiple possibilities thanks to its versatility and open space. Characteristics of the Premises:- Surface: 300 m<sup>2</sup> distributed on a single floor, with open spaces that allow it to adapt to various commercial or storage needs.- Facade: A façade that offers excellent visibility from the outside. Accessibility: Entrance at street level. Facilities: Space prepared with electrical connections.- Location: Commercial area: Located in a busy area, with great visibility and easy access both on foot and by car. Surrounded by other shops and services, which guarantees a good influx of public.- Transport and parking: Well connected to public transport and with parking options nearby. This premises is ideal for offices, shops, training centres, gyms or any activity that requires a large space. Don't miss the opportunity to establish your business in this excellent premises!