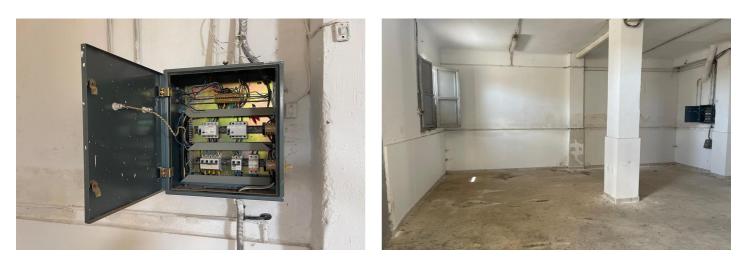

## Bajo Vinalopó, Crevillente

Commercial Premises for Sale of 300 m<sup>2</sup> – Spacious, Versatile and Well LocatedOpportunity for investors and entrepreneurs! Large commercial premises of 300 m<sup>2</sup> for sale, ideal for any type of business or as an investment. Located in an excellent location, this premises offers multiple possibilities thanks to its versatility and open space. Characteristics of the Premises:- Surface: 300 m<sup>2</sup> distributed on a single floor, with open spaces that allow it to adapt to various commercial or storage needs.- Facade: A façade that offers excellent visibility from the outside. Accessibility: Entrance at street level. Facilities: Space prepared with electrical connections.- Location: Commercial area: Located in a busy area, with great visibility and easy access both on foot and by car. Surrounded by other shops and services, which guarantees a good influx of public.- Transport and parking: Well connected to public transport and with parking options nearby. This premises is ideal for offices, shops, training centres, gyms or any activity that requires a large space. Don't miss the opportunity to establish your business in this excellent premises!