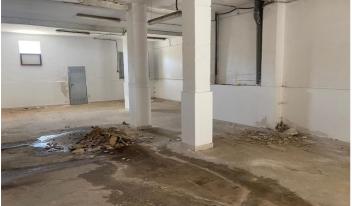

## Bajo Vinalopó, Crevillente

Commercial Premises for Sale of 300 m<sup>2</sup> – Spacious, Versatile and Well LocatedOpportunity for investors and entrepreneurs! Large commercial premises of 300 m<sup>2</sup> for sale, ideal for any type of business or as an investment. Located in an excellent location, this premises offers multiple possibilities thanks to its versatility and open space.Characteristics of the Premises:- Surface: 300 m<sup>2</sup> distributed on a single floor, with open spaces that allow it to adapt to various commercial or storage needs.- Facade: A façade that offers excellent visibility from the outside.Accessibility: Entrance at street level.Facilities: Space prepared with electrical connections.-Location:Commercial area: Located in a busy area, with great visibility and easy access both on foot and by car. Surrounded by other shops and services, which guarantees a good influx of public.- Transport and parking: Well connected to public transport and with parking options nearby.This premises is ideal for offices, shops, training centres, gyms or any activity that requires a large space. Don't miss the opportunity to establish your business in this excellent premises!