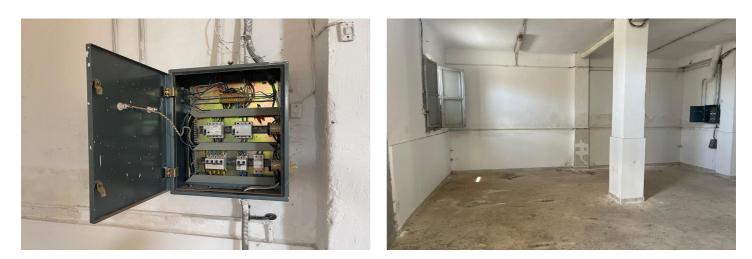

## Bajo Vinalopó, Crevillente

Commercial Premises for Sale of 300 m<sup>2</sup> – Spacious, Versatile and Well LocatedOpportunity for investors and entrepreneurs! Large commercial premises of 300 m<sup>2</sup> for sale, ideal for any type of business or as an investment. Located in an excellent location, this premises offers multiple possibilities thanks to its versatility and open space.Characteristics of the Premises:- Surface: 300 m<sup>2</sup> distributed on a single floor, with open spaces that allow it to adapt to various commercial or storage needs.- Facade: A façade that offers excellent visibility from the outside.Accessibility: Entrance at street level.Facilities: Space prepared with electrical connections.-Location:Commercial area: Located in a busy area, with great visibility and easy access both on foot and by car. Surrounded by other shops and services, which guarantees a good influx of public.- Transport and parking: Well connected to public transport and with parking options nearby.This premises is ideal for offices, shops, training centres, gyms or any activity that requires a large space. Don't miss the opportunity to establish your business in this excellent premises!