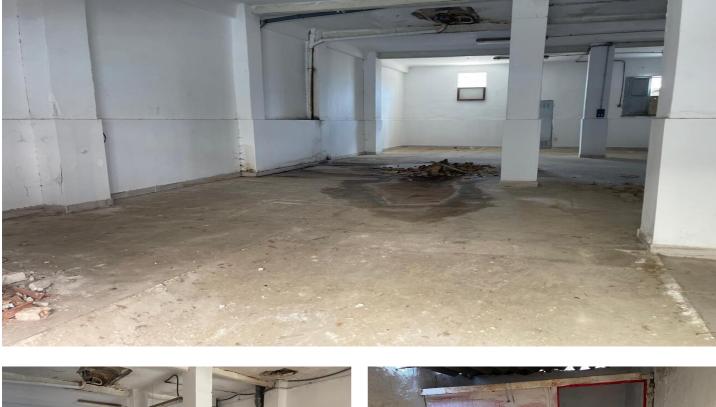

## Bajo Vinalopó, Crevillente

Commercial Premises for Sale of 300 m<sup>2</sup> – Spacious, Versatile and Well LocatedOpportunity for investors and entrepreneurs! Large commercial premises of 300 m<sup>2</sup> for sale, ideal for any type of business or as an investment. Located in an excellent location, this premises offers multiple possibilities thanks to its versatility and open space.Characteristics of the Premises:- Surface: 300 m<sup>2</sup> distributed on a single floor, with open spaces that allow it to adapt to various commercial or storage needs.- Facade: A façade that offers excellent visibility from the outside.Accessibility: Entrance at street level.Facilities: Space prepared with electrical connections.-Location:Commercial area: Located in a busy area, with great visibility and easy access both on foot and by car. Surrounded by other shops and services, which guarantees a good influx of public.- Transport and parking: Well connected to public transport and with parking options nearby.This premises is ideal for offices, shops, training centres, gyms or any activity that requires a large space. Don't miss the opportunity to establish your business in this excellent premises!